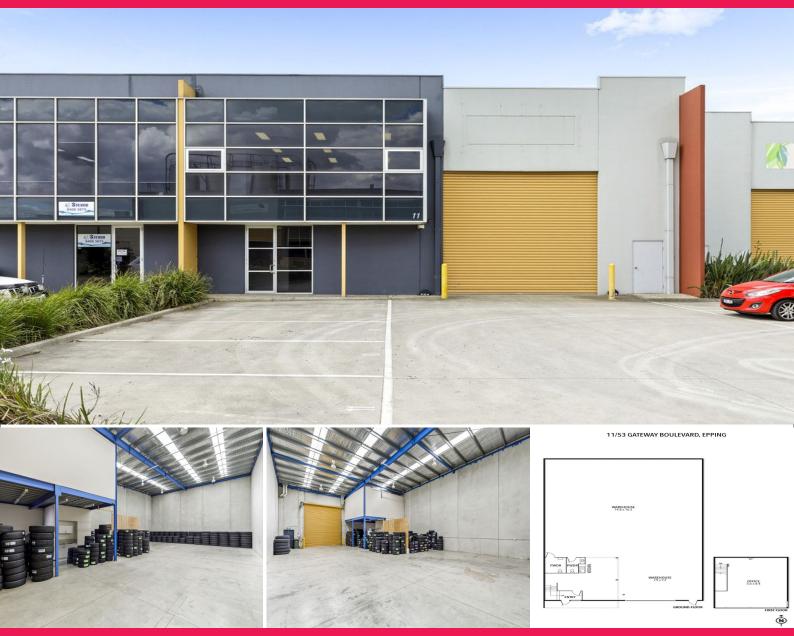

### Modern Office/Warehouse

Here's a great chance to occupy a well located, high clearance, professional warehouse that boasts easy access to both the Hume Highway and Metropolitan Ring Road. Offering reasonable rent, flexible terms and a great location, this property is sure to meet your requirements.

- ? Building area | 420m2 approximately
- ? Air conditioned office
- ? High clearance
- ? Ample car parking
- ? Zoning | Industrial 1

Industrial FOR LEASE

420sqm