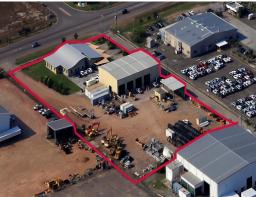

690-694 Ingham Road, Mount Louisa QLD 4814

## **OUTSTANDING INDUSTRIAL HEADQUARTERS**

For Sale by Offers to Purchase closing Thursday, 29 November 2012 at 4 pm.

Concrete Tilt Panel Construction

12,370 sqm\* Total Land Area

1,319 sqm\* Gross Floor Area

734 sqm\* Warehouse Area

585 sqm\* Office Area

104 sqm\* Wash Down Bay

585 sqm high level multifunctional stand alone office building.

For more information or to arrange an inspection please contact Paul Dury