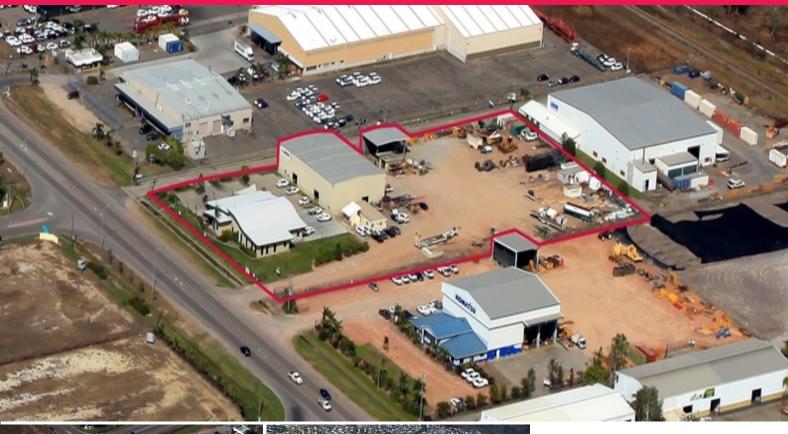

690-694 Ingham Road, Mount Louisa QLD 4814

## **OUTSTANDING INDUSTRIAL HEADQUARTERS**

For Sale by Offers to Purchase closing Thursday, 29 November 2012 at 4 pm.

Concrete Tilt Panel Construction

12,370 sqm\* Total Land Area

1,319 sqm\* Gross Floor Area

734 sqm\* Warehouse Area

585 sqm\* Office Area

104 sqm\* Wash Down Bay

585 sqm high level multifunctional stand alone office building.

For more information or to arrange an inspection please contact Paul Dury