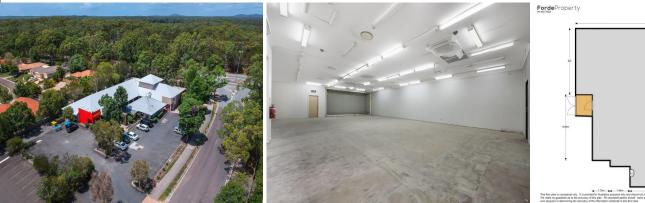

## Noosaville position with upside

Forde Property is delighted to offer this boutique, open plan office located in the Noosaville neighbourhood centre.

- Shop 4 area: 200m2 approx.
- Revamped space suitable for retail, office, gym, yoga

- Neighbouring tenancies include; Bakery, Thai restaurant, Bottle shop, Hairdresser

For more information, please contact Donna Ingram on 0413 547 914 or Kelly Legg on 0400 398 633.

Retail FOR SALE

200sqm