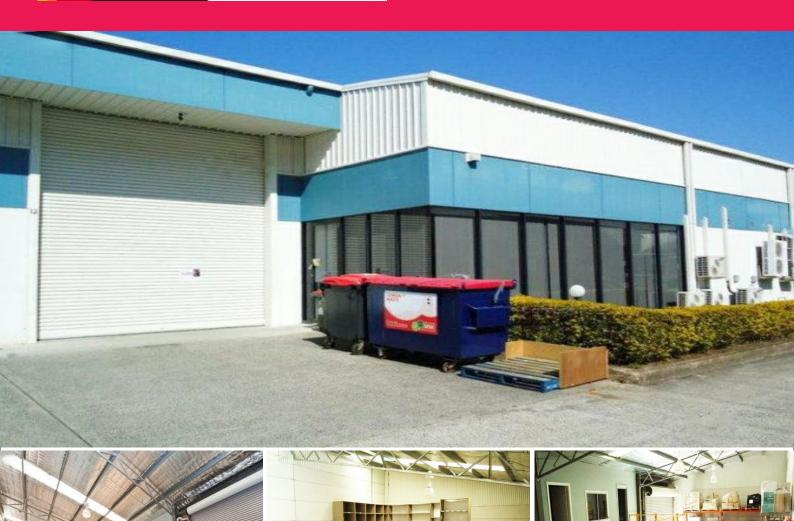

## MODERN WAREHOUSE WITH MULTIPLE OFFICE SPACES

Approximately 273m2 in total area

Ground floor is approx. 185m2 which includes warehouse, air-conditioned office, kitchen and bathroom amenities including disabled access.

There are 2 more offices (approx. 38m2) on the mezzanine level along with open storage of approx. 50m2.

Excellent complex with level access, ideal for truck deliveries.

In the heart of West Gosford Industrial estate.