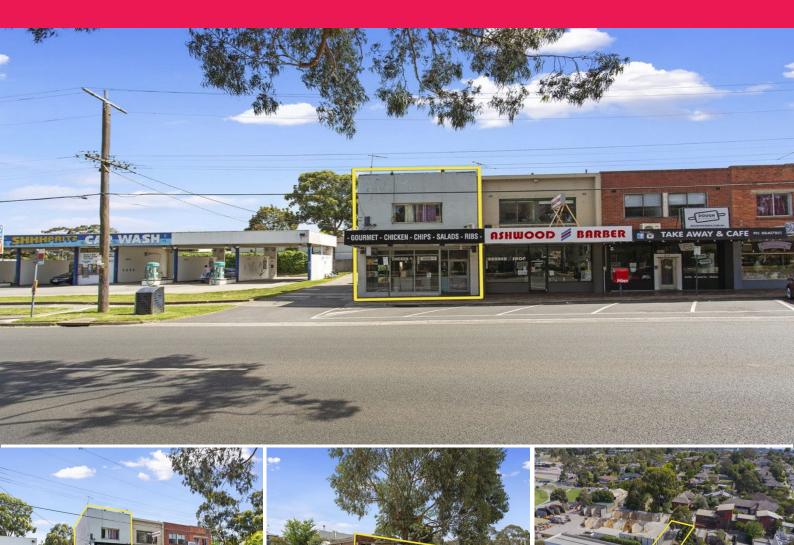

## Ray White.

207 High Street Road, Ashwood VIC 3147

## **AFFORDABLE CORNER SHOP & RESIDENCE!**

Ray White Commercial Oakleigh is delighted to present to market for the first time in over 20 years a fabulous corner position piece of commercial real estate for sale, Auction onsite Friday 22nd January 2021 @ 2.00pm.

The building itself is 133m2\* and is ready to occupy or lease immediately, the property is strategically located within the South-East corridor of Metropolitan Melbourne accessible via Warrigal Road, Huntingdale Road and the Monash Freeway (M1) being only a few minutes drive.

Property Features:

• Total land area | 274sqm\*

• Combined buildi

Retail FOR SALE

133sqm

Ray White.

**George Kelepouris** 

0425798677