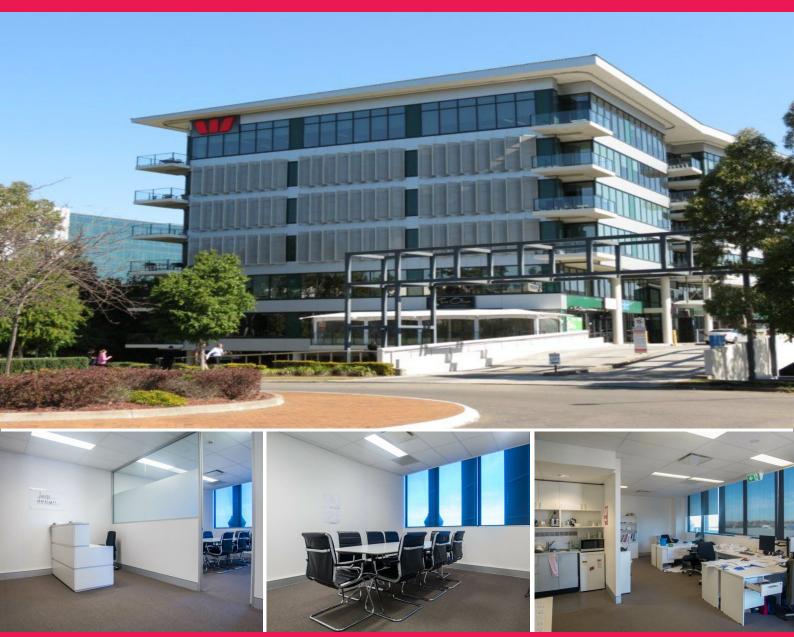

## Note 2283a29, Level/24-32 Lexington Drive, Bella Vista

## Fitted out office premises

GREAT CORNER OFFICE | FITTED OUT | BELLA VISTA

- Office area 135 sqm (approx)

- Fitted out office with reception/waiting area, boardroom, large office and open plan area

- Comms / Server Room ready to go with own distribution board with 3 phase power  $% \left( {{\left[ {{{\rm{D}}_{\rm{T}}} \right]}_{\rm{T}}} \right)$ 

- Independent air conditioning
- Internal kitchenette
- Five undercover security car parking spaces
- Great natural light
- Large balcony with pleasant outlook
- Common boardroom/meeting room on the same level for use by all ten

Offices FOR LEASE

135sqm

Sam Bechara 0411 156 946 sbechara@solvecommercial.com.au