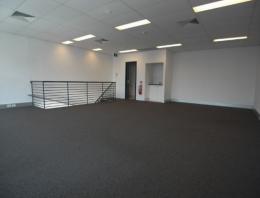

Production style Industrial unit with ground floor warehouse and first floor open plan carpeted office space.

Features Include:

- \* Warehouse area = 73sqm
- \* Office area = 73sqm
- \* Roller door access
- \* 3 phase power
- \* Air-conditioned offic