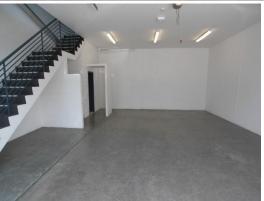

Production style Industrial unit with ground floor warehouse and first floor open plan carpeted office space.

Features Include:

- \* Warehouse area = 73sqm
- \* Office area = 73sqm
- \* Roller door access
- \* 3 phase power
- \* Air-conditioned offic