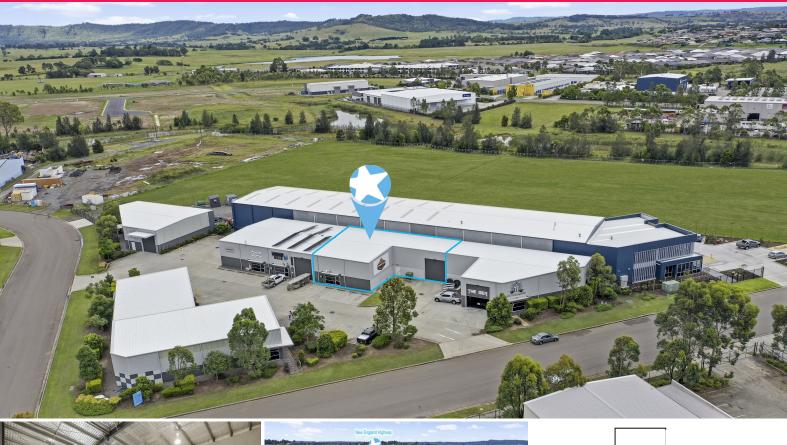

## **Available Now!**

Positioned in the heart of Anambah's Industrial Estate, this 358m2 unit offers a clearspan workshop/showroom area, along with an conditioned office and full amenities.

Located only a 40 minute drive to Newcastle CBD and a 2 hour drive to Sydney CBD. this building is perfect for anyone looking for more storage or wanting to grow their small business.

- ? Off street parking
- ? Full height roller door
- ? Prime location
- ? Surrounded by numerous businesses

Contact our team for mo

Industrial FOR LEASE

358sqm