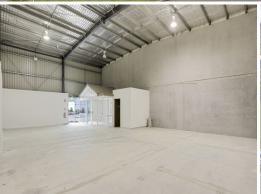

## **Available Now!**

Positioned in the heart of Anambah's Industrial Estate, this 358m2 unit offers a clearspan workshop/showroom area, along with an conditioned office and full amenities.

Located only a 40 minute drive to Newcastle CBD and a 2 hour drive to Sydney CBD. this building is perfect for anyone looking for more storage or wanting to grow their small business.

- ? Off street parking
- ? Full height roller door
- ? Prime location
- ? Surrounded by numerous businesses

Contact our team for mo

Industrial FOR LEASE

358sqm