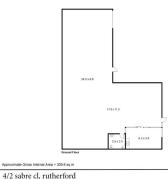

## **Available Now!**

Positioned in the heart of Anambah's Industrial Estate, this 358m2 unit offers a clearspan workshop/showroom area, along with an conditioned office and full amenities.

Located only a 40 minute drive to Newcastle CBD and a 2 hour drive to Sydney CBD. this building is perfect for anyone looking for more storage or wanting to grow their small business.