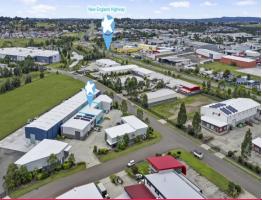

## **Available Now!**

Positioned in the heart of Anambah's Industrial Estate, this 358m2 unit offers a clearspan workshop/showroom area, along with an conditioned office and full amenities.

Located only a 40 minute drive to Newcastle CBD and a 2 hour drive to Sydney CBD. this building is perfect for anyone looking for more storage or wanting to grow their small business.