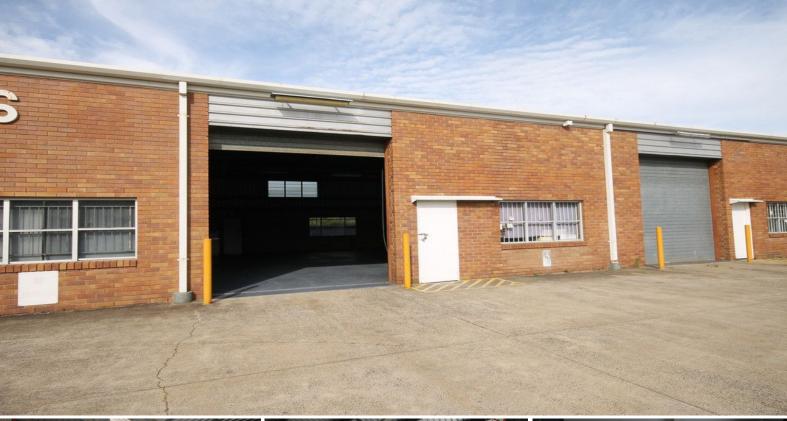

4/76 Andrew Street, Wynnum QLD 4178

## Reasonable Shed In Central Wynnum With Office

Unit 4, 76 Andrew Street, Wynnum

- 125sqm\* quality shed/warehouse
- Includes front office and 10m2 (approx) mezzanine storage
- Container height roller door
- 3 phase power
- Fully fenced site
- Due to noise complaints from neighbouring houses, relatively low impact/quiet trades/warehousing will be considered

NETT RENTAL PCM\* - \$1,500

^All rents quoted exclude outgoings (approx \$250 per month) + GST

\*Approximately

Industrial

FOR LEASE

125sqm