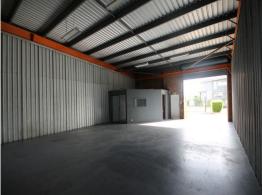

## Reasonable Shed In Central Wynnum With Office

Unit 4, 76 Andrew Street, Wynnum

- 125sqm\* quality shed/warehouse
- Includes front office and 10m2 (approx) mezzanine storage
- Container height roller door
- 3 phase power
- Fully fenced site
- Due to noise complaints from neighbouring houses, relatively low impact/quiet trades/warehousing will be considered

NETT RENTAL PCM\* - \$1,500

^All rents quoted exclude outgoings (approx \$250 per month) + GST

\*Approximately

Industrial

FOR LEASE

125sqm