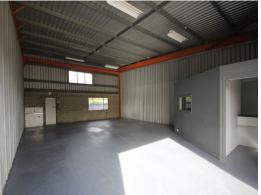

## Reasonable Shed In Central Wynnum With Office

Unit 4, 76 Andrew Street, Wynnum

- 125sqm\* quality shed/warehouse
- Includes front office and 10m2 (approx) mezzanine storage
- Container height roller door
- 3 phase power
- Fully fenced site
- Due to noise complaints from neighbouring houses, relatively low impact/quiet trades/warehousing will be considered

NETT RENTAL PCM\* - \$1,500

^All rents quoted exclude outgoings (approx \$250 per month) + GST

\*Approximately

Industrial

FOR LEASE

125sqm