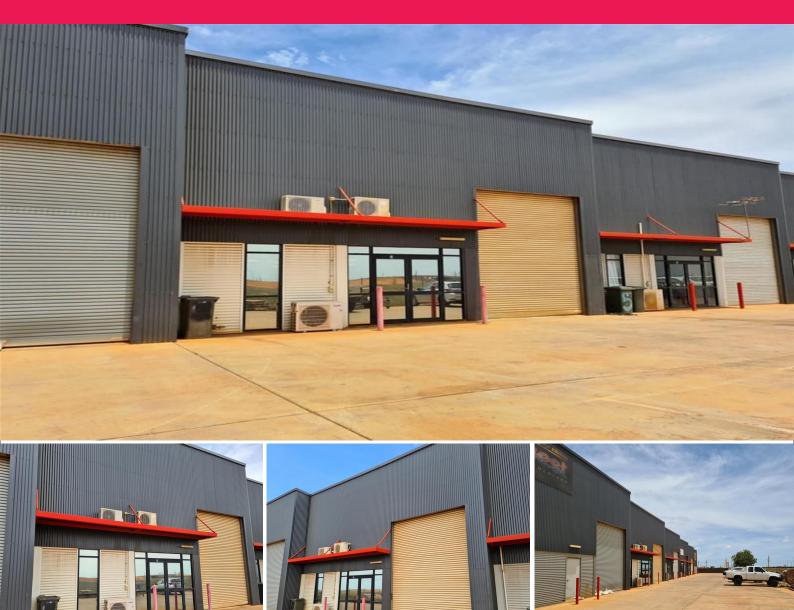

## 3/37 Pinnacles Street, Wedgefield WA 6721

## MODERN OFFICE AND WORKSHOP OFFERING A MULTITUDE OF USES

The workshop includes full clear span work area and high bay lighting. Excellent flow through ventilation from the end to end electric roller doors, with 2 full height at the rear for large vehicle access and 1 standard at the front, plus a personnel door at the rear and office access at the front.

## Features:

450sqm strata lot 318sqm high plate industrial shed with drive through access 60sqm (approx.) air-conditioned office downstairs with amenities Dual access front and back 3 dedicated external Industrial FOR LEASE