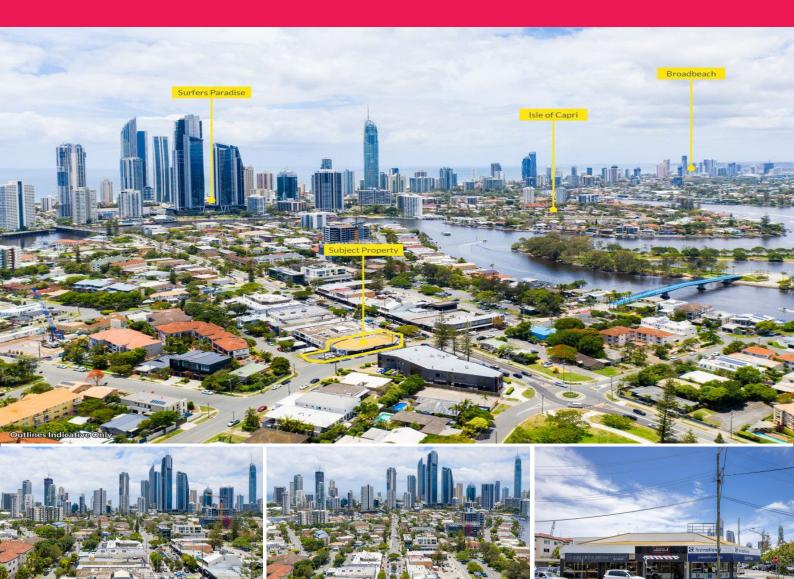

## **ENTIRE HIGH PROFILE CORNER BUILDING - CHEVRON ISLAND**

Michael Willems of Ray White Commercial Gold Coast is pleased to present to the market 63 Thomas Drive, Surfers Paradise (Chevron Island).

The property is located on a highly visible prime corner position in the heart of Chevron Island. Improvements on the site are three ground level commercial facilities with high exposure to both vehicular and pedestrian traffic.

The key features to this property include:

- Income \$102,121.52p.a.\*
- 3 tenancies in high profile location
- First time for sale i

Retail FOR SALE

191sqm