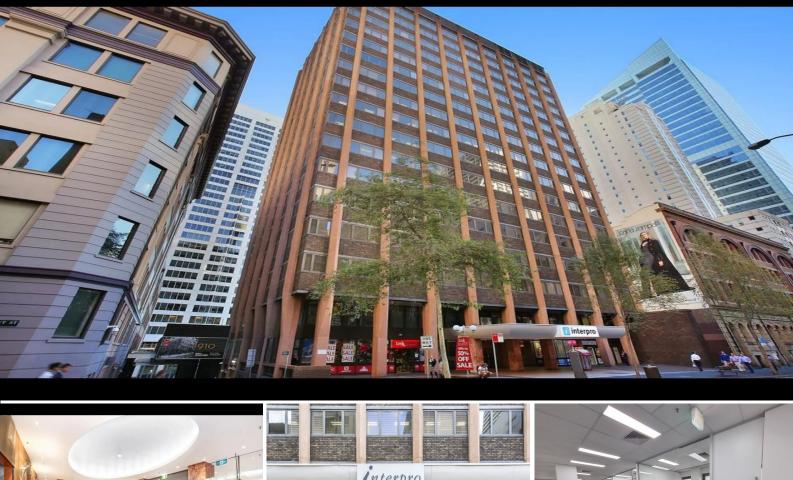

## 14/447 Kent Street

447 Kent Street is situated on the Western side of Kent Street between Market and Druitt streets & circa. 2 minutes walking distance to Town Hall and QVB respectively. Basement parking is potentially available separately.

- Bright corner suite with existing fit out in situ & renovated amenities
- Reception area, main open plan area plus boardroom & 3 main offices
- Natural light on 2 sides with city skyline outlook plus modern main foyer with common waiting area
- On site building management, competitive rental