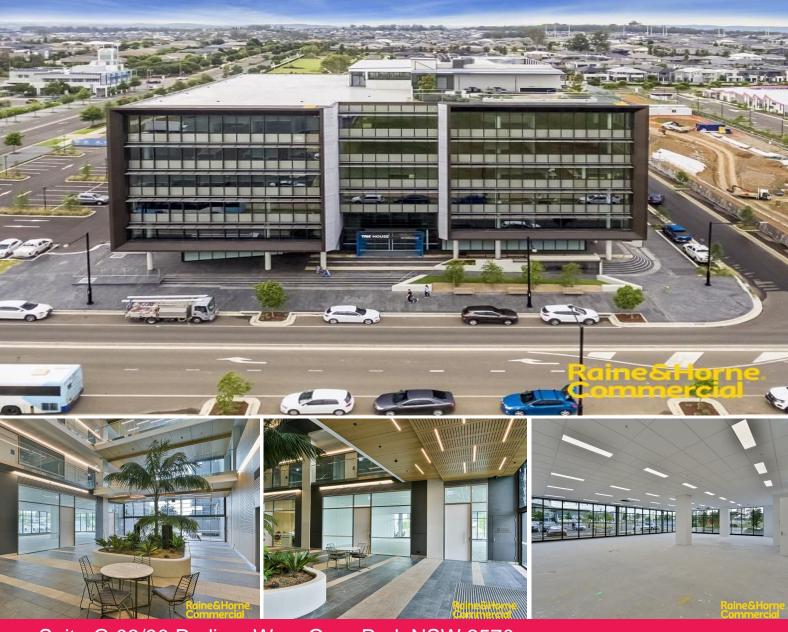

Suite G.03/90 Podium Way, Oran Park NSW 2570

## **Ground level Leasing Opportunity with exposure - Oran Park**

Prominently located on the ground level of TRN House, in the heart of the Oran Park Town Centre with exposure to passing traffic on Oran Park Drive and directly opposite the MyHealth Medical Centre.

- ? Adjoining Oran Park Radiology & opposite Oran Park Podium
- ? Ground level leasing option 145m?
- ? Ample carparking on site and surrounding
- ? Ideally suited to a range of professional and medical uses
- ? Available to occupy now