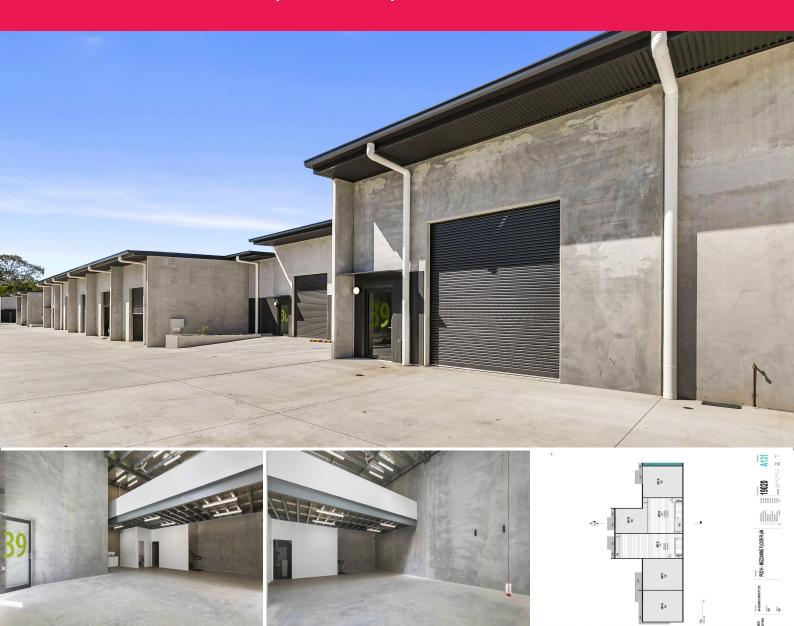

## **Prime New Noosaville Industrial**

Forde Property is pleased to present Unit 39 for lease in this brand new world-class, eco-friendly complex that features a distinctive green zone around its perimeter.

Offering sophisticated energy options, garden spaces and some very unique buildings with water aspects adjoining Lake Doonella.

The stylish industry hub is located right in the middle of Noosa and provides that much sought after sea change lifestyle.

- Large 104m2 ground floor with 51m2 mezzanine
- Full amenities including kitchenette, shower and toilet
- Available soon

Industrial FOR LEASE

155sqm