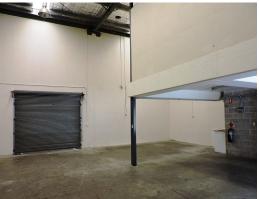

Modern high clearance industrial unit + office with 6 metre clearance (approx.) & clear span warehousing.

Additional features include;

- Full height roller shutter door
- 27sqm secure hardstand yard on title
- Air-conditioned mezzanine office