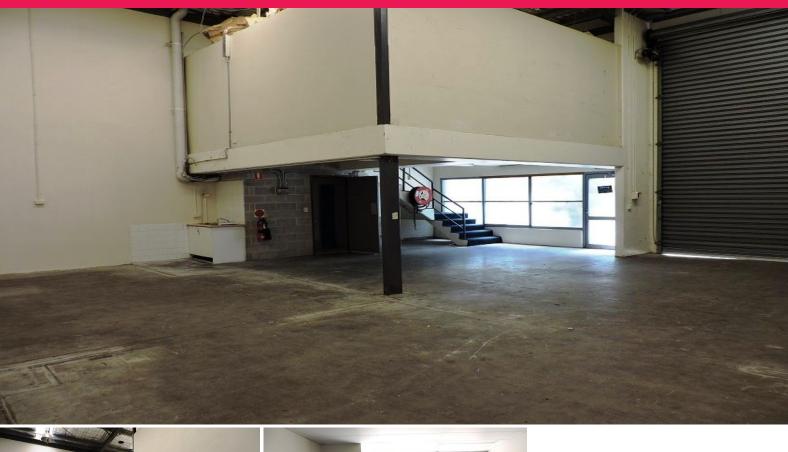

Modern high clearance industrial unit + office with 6 metre clearance (approx.) & clear span warehousing.

Additional features include;

- Full height roller shutter door
- 27sqm secure hardstand yard on title
- Air-conditioned mezzanine office