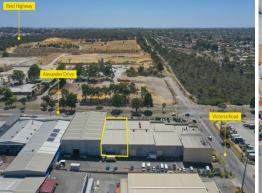

## High profile location with excellent signage opportunities

Ray White Commercial (WA) is pleased to present 4/516 Alexander Drive, Malaga to the market for Lease.

Strategically positioned with an outstanding high profile location providing excellent exposure to Alexander Drive, the 778sqm\* Showroom/Warehouse is suitable for a range of different businesses including Retail, Wholesale, and Distribution.