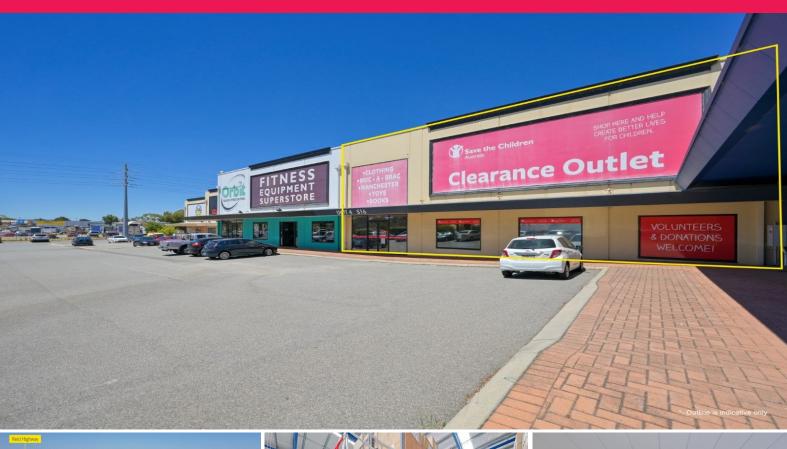

## High profile location with excellent signage opportunities

Ray White Commercial (WA) is pleased to present 4/516 Alexander Drive, Malaga to the market for Lease.

Strategically positioned with an outstanding high profile location providing excellent exposure to Alexander Drive, the 778sqm\* Showroom/Warehouse is suitable for a range of different businesses including Retail, Wholesale, and Distribution.

Property specifics include:

- 778sqm\* Clear-span warehouse with 7.5m truss and high bay lighting
- Rear kitchenette including M&F Amenities
- Rear roller door 4.5m(w) and 4.6m (h)

Rent: \$90,000pa + Outgo