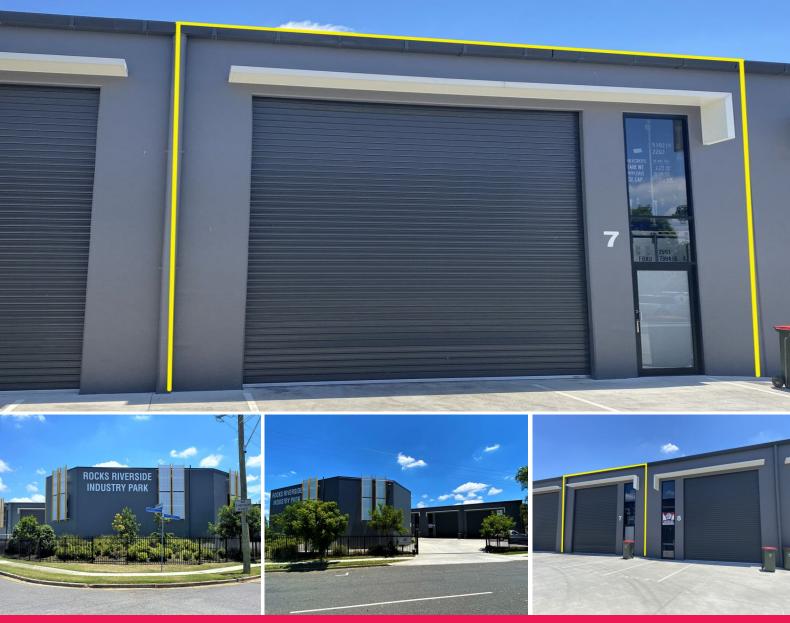

#### ENTRY LEVEL TENANTED INVESTMENT OPPORTUNITY

• 94 Sqm $^{\star}$  tilt panel industrial warehouse investment

• Secure gated complex

• CCTV security cameras throughout

• Container high roller door access to warehouse

• Onsite male/female amenities • Good onsite and street parking

• Easy access to the Centenary Highway

• 20 Minutes to Brisbane City

• Close to local parks and shopping Centres

• Motivated vendor will consider all reasonable offers

(approximately\*)

Industrial FOR SALE

94sqm