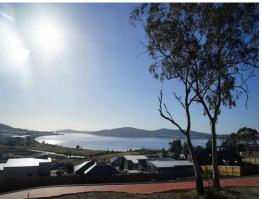

## CUL-DE-SAC ALLOTMENT OF 2333M2 WITH BAY VIEWS JUST 15 MINUTES FROM HOBART CBD

Phone enquiries - please quote property ID 25547.

North Bay Estate - 3 Lady Emma (Lot 20) is part of Stage 16C. These lots are accessed via the cul-de-sac on the western side of Tollard Drive. There are a limited number of low density lots available, so don't delay.

High quality driveways with interlocking terracotta paved bricks (will last forever, similar to cobblestones. Installed services and conduits, including NBN FTTP.

This lot of 2333m2 is a generous building envelope with plenty of room even after building your large dream home.