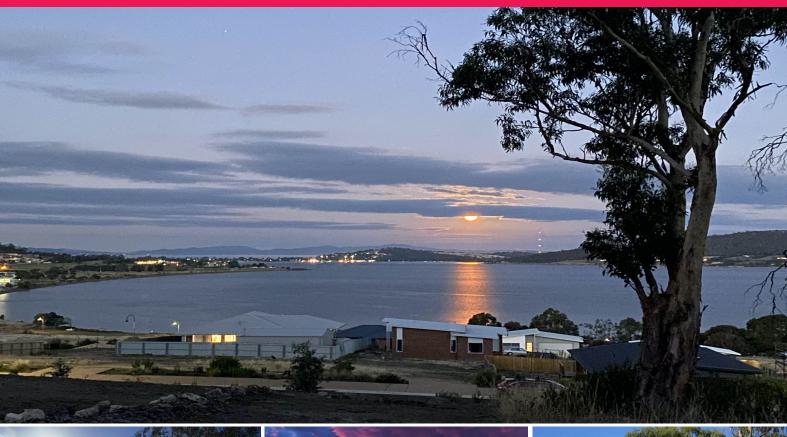

## CUL-DE-SAC ALLOTMENT OF 2333M2 WITH BAY VIEWS JUST 15 MINUTES FROM HOBART CBD

Phone enquiries - please quote property ID 25547.

North Bay Estate - 3 Lady Emma (Lot 20) is part of Stage 16C. These lots are accessed via the cul-de-sac on the western side of Tollard Drive. There are a limited number of low density lots available, so don't delay.

High quality driveways with interlocking terracotta paved bricks (will last forever, similar to cobblestones. Installed services and conduits, including NBN FTTP.

This lot of 2333m2 is a generous building envelope with plenty of room even after building your large dream home.