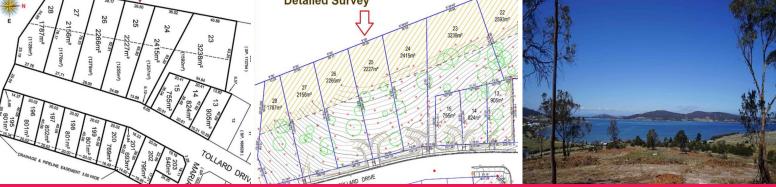

## HUGE VACANT LAND - 2227M2 WITH STUNNING VIEWS OVER THE BAY. BUILD YOUR DREAM H

Phone enquiries - please quote property ID 25544.

188 Tollard Drive (Lot 25) is situated on the southern (top) section of Tollard Drive and Enchantress streets, this larger than average size block is 2227m2 offering plenty of room for your new dream home.

## Dimensions:

24.68, frontage x 85.8m length, offering plenty of width across to maximise the number of windows to take in the

Land

FOR SALE

No Agent Property -

1300594794

**ால்** இs@noagentproperty.com.au