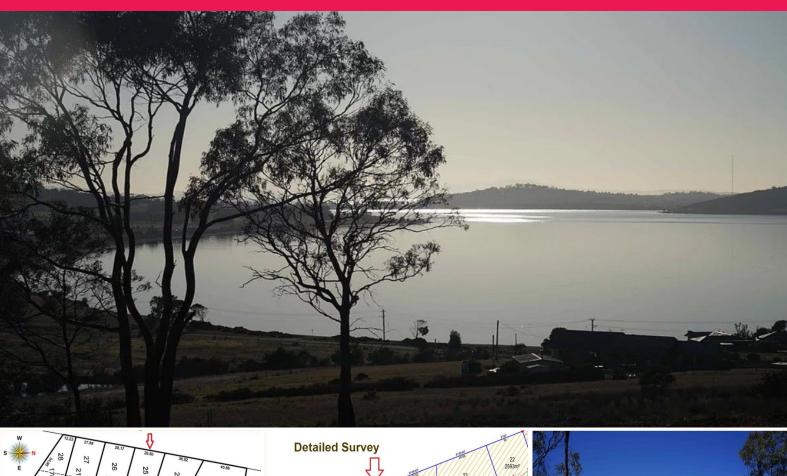

## HUGE VACANT LAND - 2227M2 WITH STUNNING VIEWS OVER THE BAY. BUILD YOUR DREAM H

Phone enquiries - please quote property ID 25544.

188 Tollard Drive (Lot 25) is situated on the southern (top) section of Tollard Drive and Enchantress streets, this larger than average size block is 2227m2 offering plenty of room for your new dream home.

Stunning water views over the Saltmarsh and Bay to be captured along with great rural views.