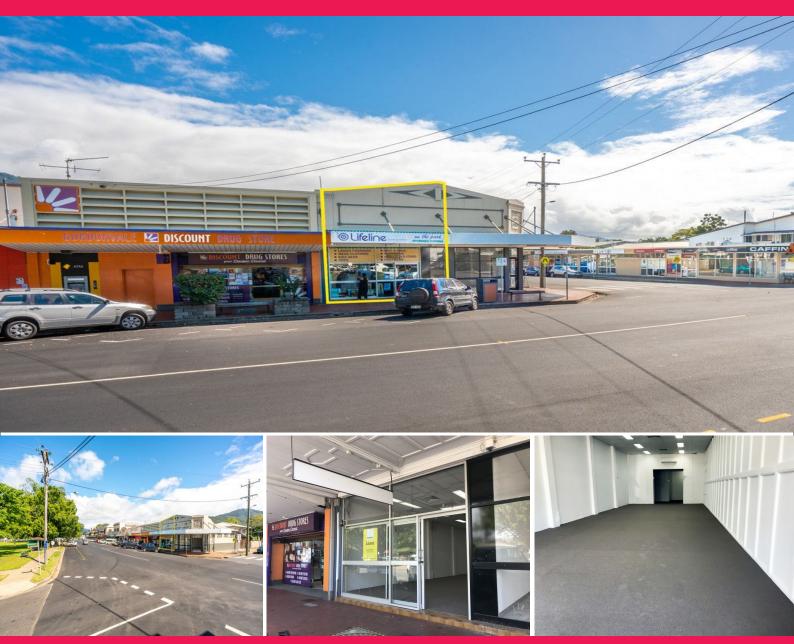

# Ray White

2/50-52 Norman Street, Gordonvale QLD 4865

# **Expose Your Business In The Heart Of Gordonvale**

Expose your business in the heart of Gordonvale in this fantastic location on the corner of Norman and Gordon Streets.

SHOP 1: Now leased - Get in quick to secure Shop 2!

#### SHOP 2:

- 95 sqm approximately open plan retail shop or office space
- Newly renovated and fully air conditioned
- Kitchenette/office
- Good internal height
- Full glass shop front providing great advertising opportunity
- Shared male and female amenities
- Street parking with easy access