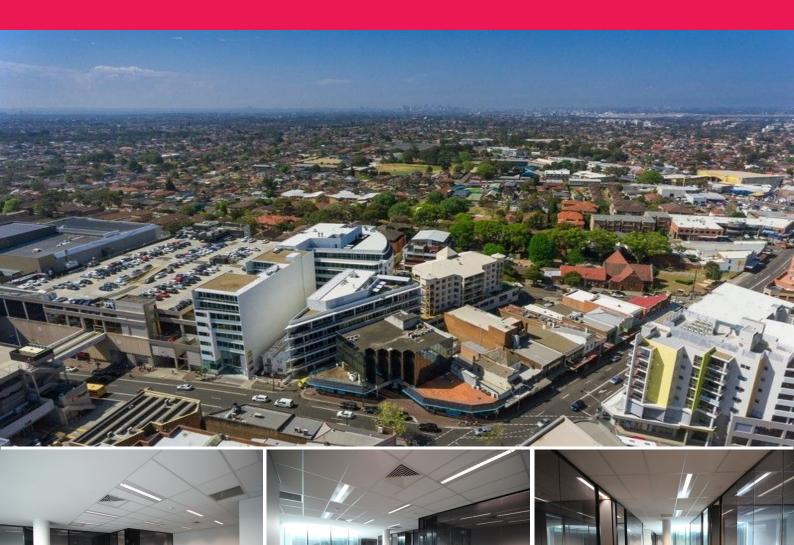

### This will suit a variety of users

Gunning Commercial are pleased to present this fantastic, well presented office located on Park Road.

The building is located next door to Westfield's and within close proximity to Hurstville railway station and bus interchange. The property has 3 pedestrian street accesses from Park Road, Humphreys Lane and The Avenue. A council car park for 108 public spaces is accessible via The Avenue entrance.

#### KEY FEATURES:

- Internal area: 207sqm (total)
- Four (4) allocated secure car spaces
- CCTV Security throughout building
- Adjacent to Westfield

Offices

FOR LEASE

207sqm