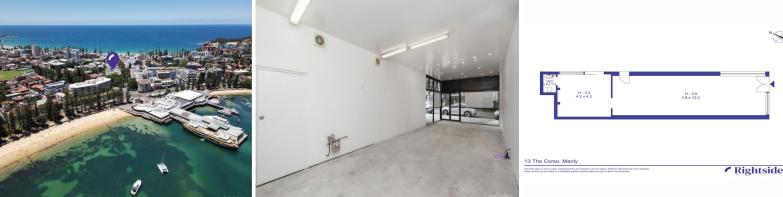

## 13 The Corso, Manly NSW 2095

The property is in the B2 Local Centre Zoning and offers just shy of 68 sqm in all with access via both The Corso and through the arcade accessing Market Lane.

Opportunity knocks!!

Offices FOR LEASE

67.45sqm