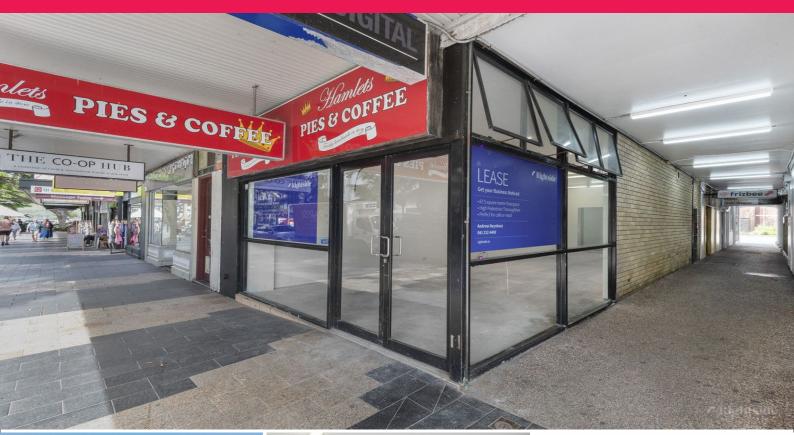

## 13 The Corso, Manly NSW 2095

## **High Exposure - Corner Position - Busy Corso Location**

Situated on Manly's Corso precinct and occupying arguably one of the prime locations on the strip, is this versatile retail/commercial space. Your business, be it an established brand or a new venture, will be in great company with many international and national icons calling this area "home" including fashion houses, surfwear outlets, supermarkets, pharmacies and, of course, coffee houses and restaurants.

The property is in the B2 Local Centre Zoning and offers just shy of 68 sqm in all with access via both The Corso and through the arcade accessing Market Lane.

Opportunity knocks!!

Offices FOR LEASE

67.45sqm