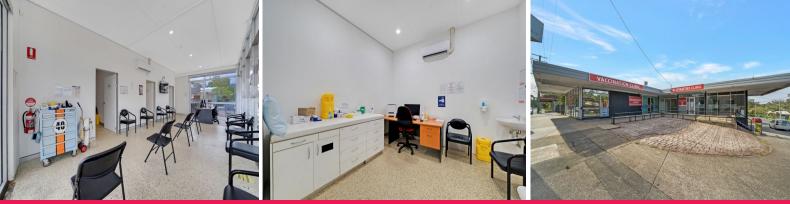

## SLACKS CREEK MEDICAL INVESTMENT OPPORTUNITY

- ? 350 m2\* multi-tenanted retail investment
- ? Property grossing \$106,880 PA\*
- ? Low outgoings \$13,369.24 PA\*
- ? Central Slacks Creek location
- ? Situated on a huge 1,014 m2\* corner block
- ? Large secure gated carpark
- ? Full amenities including Male/Female Toilets and Grease Trap
- ? Centre anchored by South Brisbane Medical Clinic, trading as Slacks Creek Respiratory Clinic
- ? Other tenant currently operating production kitchen
- ? Close proximity to Pacific and Logan Motorways
- ? Walking distance to public transport