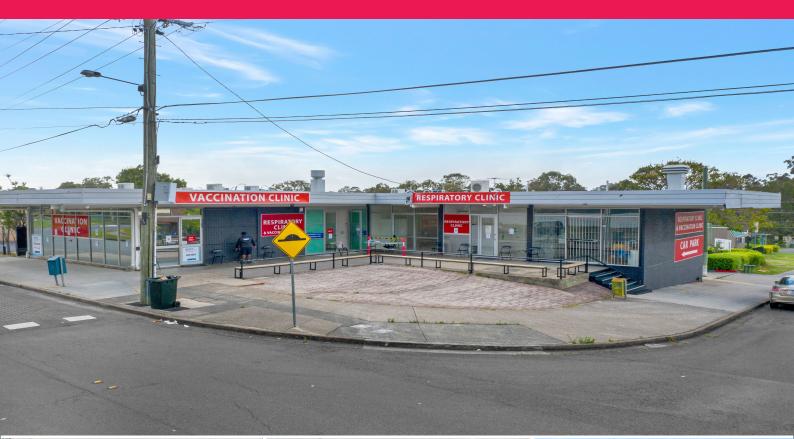

## SLACKS CREEK MEDICAL INVESTMENT OPPORTUNITY

- ? 350 m2\* multi-tenanted retail investment
- ? Property grossing \$106,880 PA\*
- ? Low outgoings \$13,369.24 PA\*
- ? Central Slacks Creek location
- ? Situated on a huge 1,014 m2\* corner block
- ? Large secure gated carpark
- ? Full amenities including Male/Female Toilets and Grease Trap
- ? Centre anchored by South Brisbane Medical Clinic, trading as Slacks Creek Respiratory Clinic
- ? Other tenant currently operating production kitchen
- ? Close proximity to Pacific and Logan Motorways
- ? Walking distance to public transport