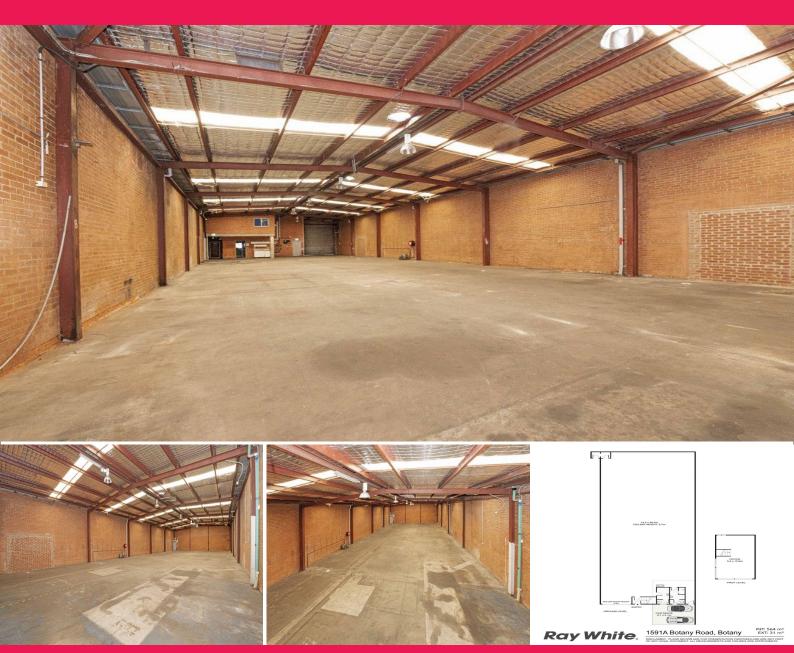

## Moments to Airport, Seaport and Much Much More

- 564sqm\*(ground floor warehouse & amenities 507 plus mezzanine office 55)
- Clearspan high clearance warehouse
- Good light & ventilation
- Container access
- 3 phase power
- Great access to Foreshore Road, M5 & Eastern Distributor
- Suit automotive uses, car repair stations, high technology industries, light goods dispatch, light industries, tradespeople supply and service stores, vehicle rental centres. (Subject to Council Approval)

\*Approximately

Industrial FOR LEASE

563.9sqm