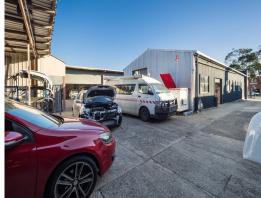

## Warehouse and yard space

Gunning Real Estate is pleased to present this industrial warehouse situated on the street front of Perry Street and the warehouse is accessible via the side driveway. The property also features a modern & recently renovated office space, complete with reception, board room, toilet, kitchen/lunchroom & is fully air conditioned with several split systems installed.

The side driveway can not only provide access to the warehouse but can also be used for yard space or car parking. The property is only minutes away for the Airport and Port Botany.

KEY FEATURES

- Building area: 208qm\*