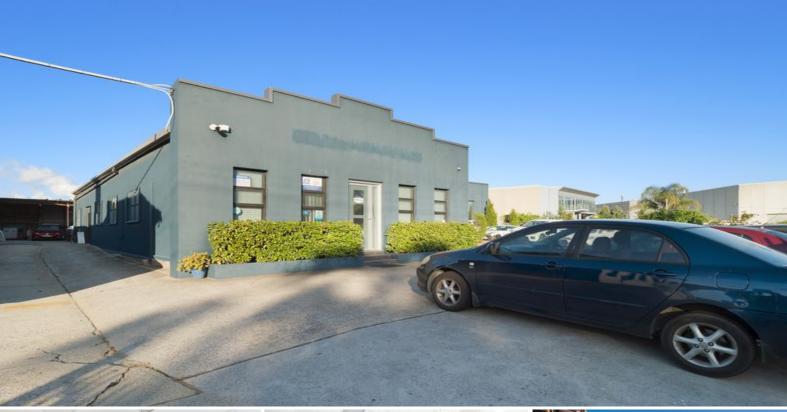

## Warehouse and yard space

Gunning Real Estate is pleased to present this industrial warehouse situated on the street front of Perry Street and the warehouse is accessible via the side driveway. The property also features a modern & recently renovated office space, complete with reception, board room, toilet, kitchen/lunchroom & is fully air conditioned with several split systems installed.

The side driveway can not only provide access to the warehouse but can also be used for yard space or car parking. The property is only minutes away for the Airport and Port Botany.

KEY FEATURES

- Building area: 208qm\*