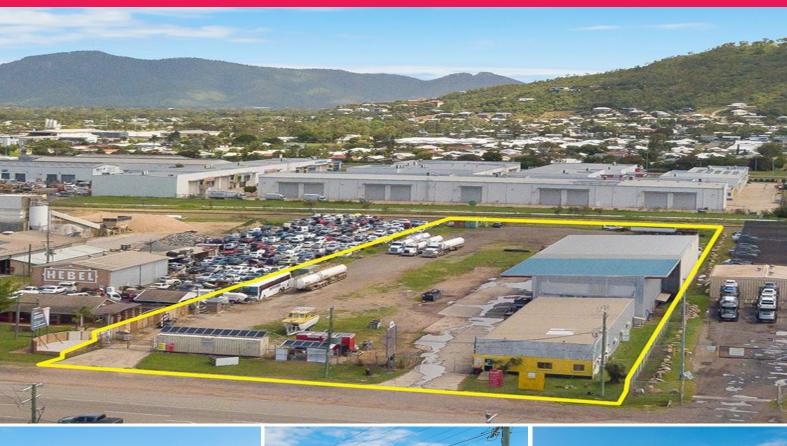

586-590 Ingham Road, Mount Louisa QLD 4814

## Former NQ Springs Ingham Road workshop

This is a rare opportunity to secure a stand alone Ingham Road industrial workshop with a large secure hardstand area.

Features include:

- Land area of 5,122 sqm
- Additional 5,000 sqm of land also available
- Workshop area of 1,500 sqm, including small office suite
- 6 metre high roller doors
- Easy access for heavy vehicles
- 5 tonne overhead gantry crane with 6.5 metres clearance under the hook
- 700+ amps per phase power supply
- Absolute Ingham Road frontage