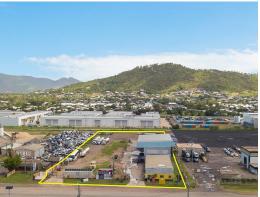

586-590 Ingham Road, Mount Louisa QLD 4814

## Former NQ Springs Ingham Road workshop

This is a rare opportunity to secure a stand alone Ingham Road industrial workshop with a large secure hardstand area.

Features include:

- Land area of 5,122 sqm
- Additional 5,000 sqm of land also available
- Workshop area of 1,500 sqm, including small office suite
- 6 metre high roller doors
- Easy access for heavy vehicles
- 5 tonne overhead gantry crane with 6.5 metres clearance under the hook
- 700+ amps per phase power supply
- Absolute Ingham Road frontage