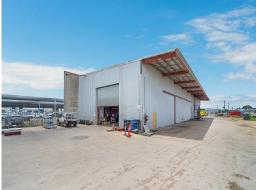

## Former NQ Springs Ingham Road workshop

This is a rare opportunity to secure a stand alone Ingham Road industrial workshop with a large secure hardstand area.

Features include:

- Land area of 5,122 sqm
- Additional 5,000 sqm of land also available
- Workshop area of 1,500 sqm, including small office suite
- 6 metre high roller doors
- Easy access for heavy vehicles
- 5 tonne overhead gantry crane with 6.5 metres clearance under the hook
- 700+ amps per phase power supply
- Absolute Ingham Road frontage