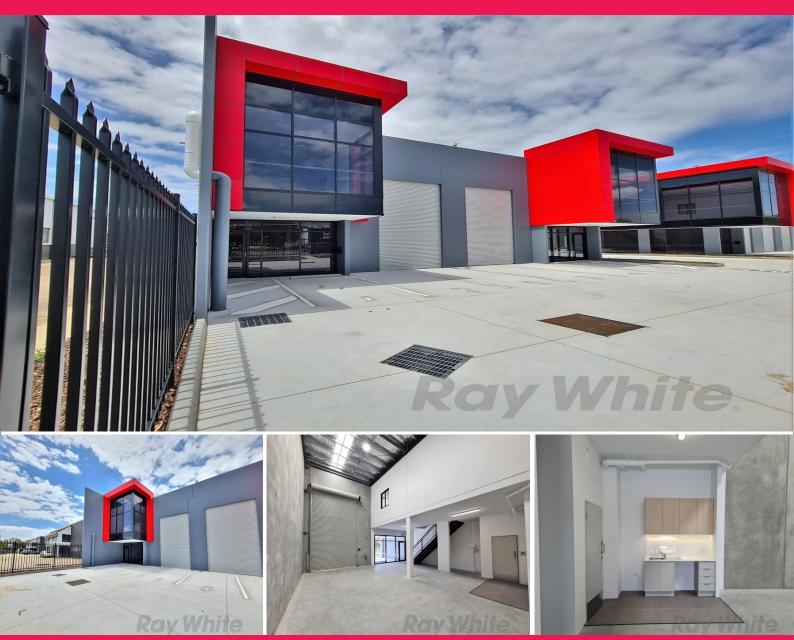

## **BRAND NEW 148sqm\* OFFICE/ WAREHOUSE**

- 148sqm\* office/warehouse in highly sought after Pinkenba

- 54sqm\* first floor office on a suspended concrete slab with ducted air conditioning

- 94sqm\* warehouse/ showroom
- Electric roller door
- Amenities on each level
- Three (3) exclusive car spaces
- Located in the attractive Eagle Farm Business Park

- Fantastic access to Brisbane Airport, Brisbane CBD via Kingsford Smith Drive, Queensland's Major Arterial Network via the Gateway Motorway & the Port of Brisbane

#### (\*approx.)

For further information or to arrange an inspection please contact the joint Exclusive Marketing

Industrial FOR SALE

148sqm