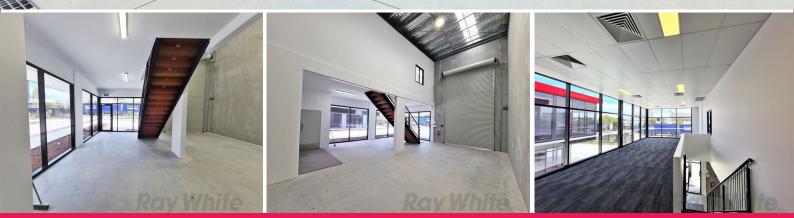

## **BRAND NEW 161sqm\* OFFICE/ WAREHOUSE**

- 161sqm\* office/warehouse in highly sought after Pinkenba

- 66sqm\* first floor office on a suspended concrete slab with ducted air conditioning

- 95sqm\* warehouse/ showroom
- Electric roller door
- Amenities on each level
- Three (3) exclusive car spaces
- Located in the attractive Eagle Farm Business Park