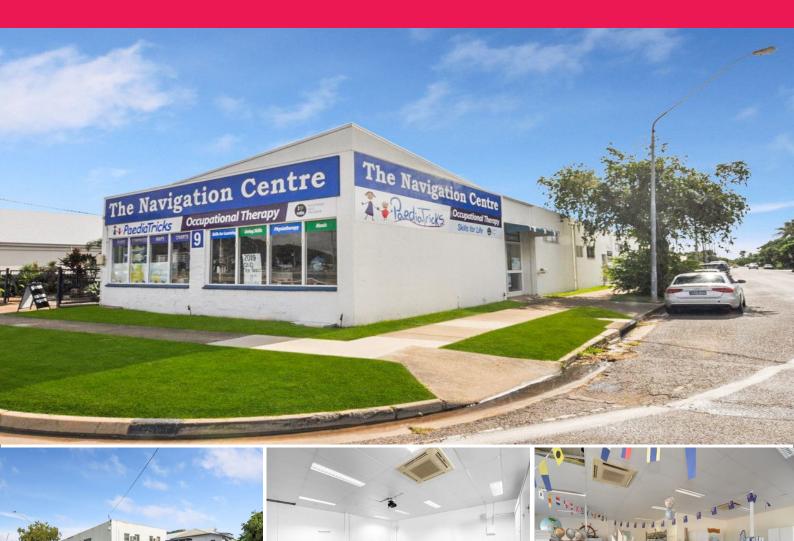

1/9 Railway Avenue, Railway Estate QLD 4810

## Stand out at this Railway Avenue office or retail suite

9 Railway Avenue is located 2 kilometres from the Townsville CBD on a main arterial road.

The property is configured as two tenancies with a allied health business occupying the rear half of the building.

The available 144 sqm tenancy features:

- Large air-conditioned showroom
- Private office
- Extra large air-conditioned training room / office space
- Dedicated kitchen & staff room
- Common area male and female bathrooms
- Easy access with park