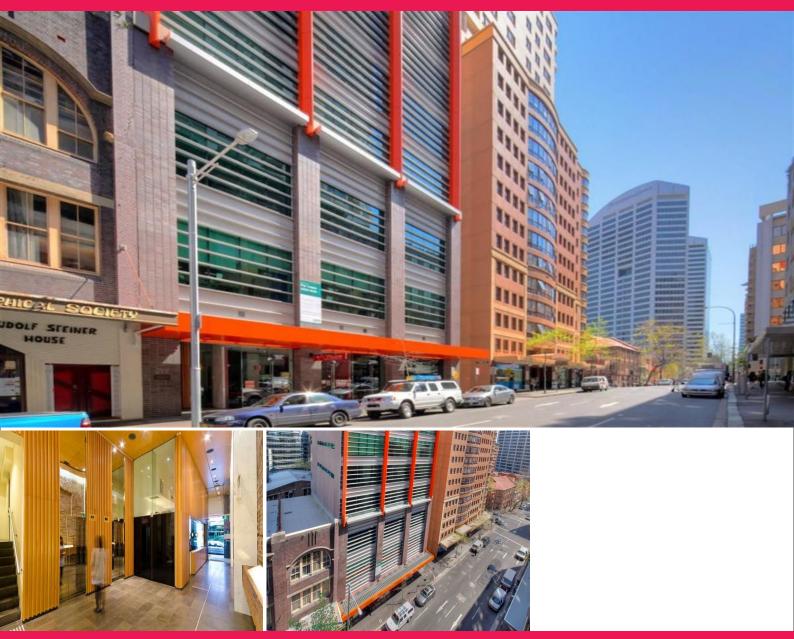

## 299 Sussex Street, Sydney NSW 2000

## VARIOUS OFFICE SUITES IN NEAR NEW BUILDING AND NEXT TO TOWN HALL

299 Sussex Street is a 9 storey office building situated between Bathurst and Liverpool Streets close to Town Hall, Chinatown and Darling Quarter. The building's orange fins, curvy concrete wrap wall, high ceilings & large windows create a great working environment. Basement parking is available separately.