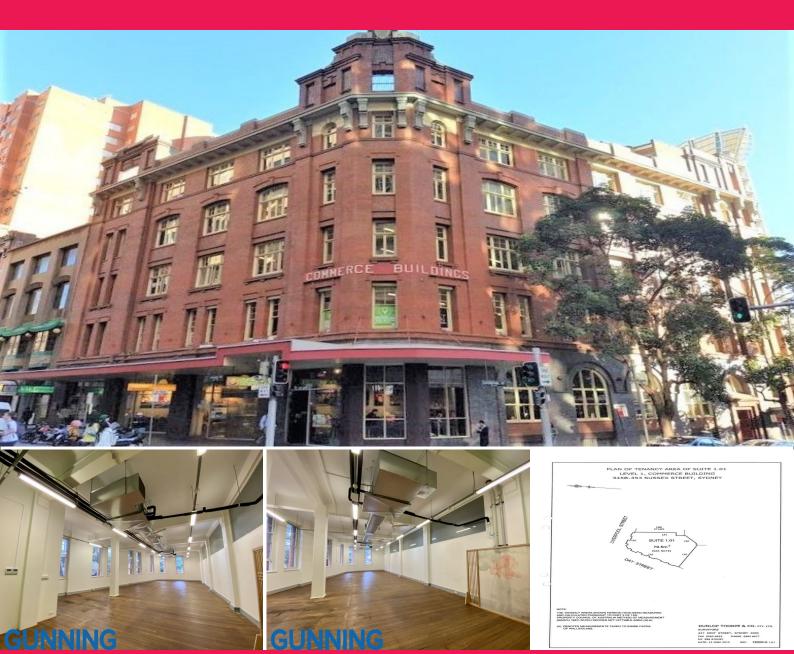

## **GUNNING**

345b Sussex Street, Sydney NSW 2000

## **VARIOUS OFFICES/SHOPS/STUDIOS IN CREATIVE BUILDING!**

Gunning Real Estate is pleased to present these creative space leasing opportunities in the iconic Commerce Building.

Located in the heart of Chinatown, the building is only 400m\* from Town Hall train station, 500m\* from Museum train station, and is within close proximity to Darling Harbour and Market City shopping centre.

LATEST AVAILABILITY AS AT MAY 2024:

Various office suites on Level 4: 102sqm to 123sqm Suite 304: 164sqm

- Dual building entranc

Offices
FOR LEASE
Contact Agent