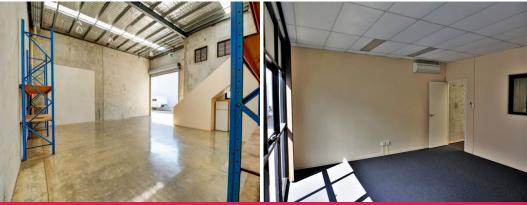

## 163m2\* Tingalpa Office / Warehouse

- $37\text{m}2^*$  air-conditioned, freshly carpeted & painted open plan office, data and electrical cabling, blinds, windows that open
- 126m2\* warehouse, electric container height roller door, 3 phase power, great natural light, some racking in place, sealed floor, halogen lighting, insulated roof
- Kitchenette with fridge and microwave, disabled size bathroom
- Three (3) exclusive car spaces (2 covered) plus visitor bays
- Secure gated complex, easy commute to the Gateway Motorway
- Available immediately Call to arrange an inspection today!!
- Lease Price: \$29,000pa + Outgoings + GST (\*approx)