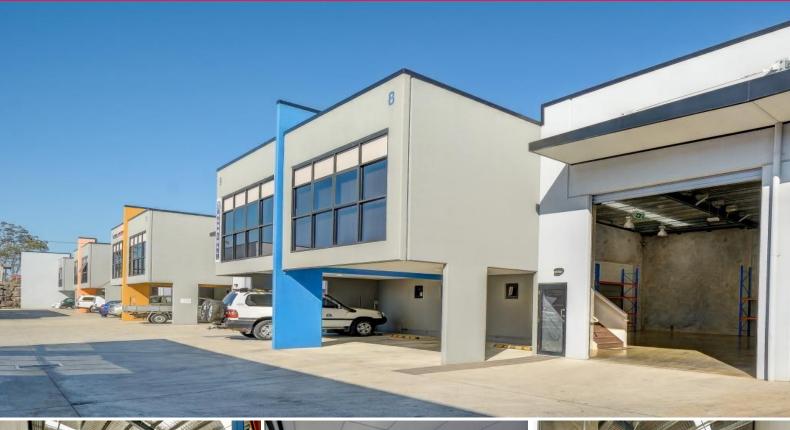

## 163m2\* Tingalpa Office / Warehouse

- $37\text{m}2^*$  air-conditioned, freshly carpeted & painted open plan office, data and electrical cabling, blinds, windows that open
- 126m2\* warehouse, electric container height roller door, 3 phase power, great natural light, some racking in place, sealed floor, halogen lighting, insulated roof
- Kitchenette with fridge and microwave, disabled size bathroom
- Three (3) exclusive car spaces (2 covered) plus visitor bays
- Secure gated complex, easy commute to the Gateway Motorway
- Available immediately Call to arrange an inspection today!!
- Lease Price: \$29,000pa + Outgoings + GST (\*approx)

Industrial FOR LEASE

163sqm