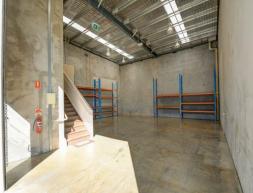

## 163m2\* Tingalpa Office / Warehouse

- $37\text{m}2^*$  air-conditioned, freshly carpeted & painted open plan office, data and electrical cabling, blinds, windows that open
- 126m2\* warehouse, electric container height roller door, 3 phase power, great natural light, some racking in place, sealed floor, halogen lighting, insulated roof
- Kitchenette with fridge and microwave, disabled size bathroom
- Three (3) exclusive car spaces (2 covered) plus visitor bays
- Secure gated complex, easy commute to the Gateway Motorway
- Available immediately Call to arrange an inspection today!!
- Lease Price: \$29,000pa + Outgoings + GST (\*approx)