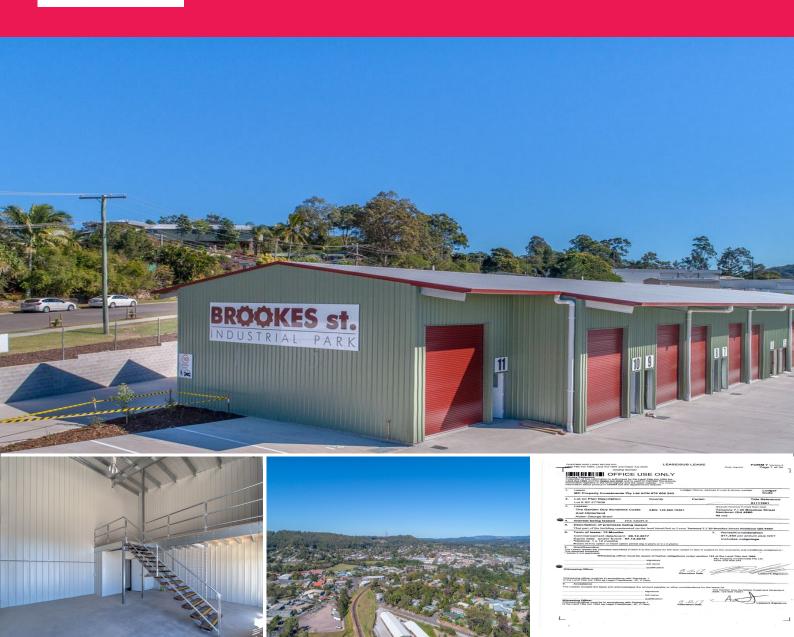

27/20 Brookes Street, Nambour QLD 4560

## Brand New Industrial Shed | For Sale in Nambour

Emily Pendleton from Ray White Commercial Northern Corridor Group is pleased to present Units 20 Brookes Street, Nambour for Sale.

- GLA 79m2\* (64m2 GF + 15m2 Mezz)
- One exclusive car park + ample visitor car parks
- Clean & tidy brand new industrial complex
- Located just off the Bruce Highway with easy access to both ends of the Sunshine Coast
- Toilet & shower amenities inside the shed