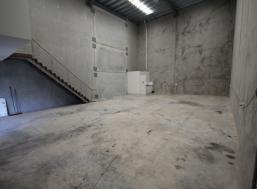

Unit 5 is offered for sale or lease and will become vacant at the end of April.

The unit features:

- 42m2 mezzanine open plan office
- 6m high clear-span warehouse
- Toilet amenities
- 2 undercover car park