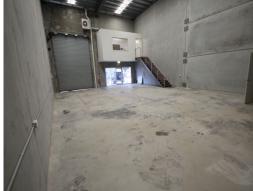

Unit 5 is offered for sale or lease and will become vacant at the end of April.

The unit features:

- 42m2 mezzanine open plan office
- 6m high clear-span warehouse
- Toilet amenities
- 2 undercover car park