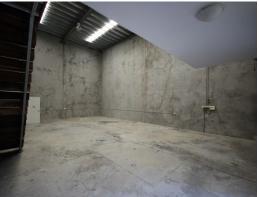

Unit 5 is offered for sale or lease and will become vacant at the end of April.

The unit features:

- 42m2 mezzanine open plan office
- 6m high clear-span warehouse
- Toilet amenities
- 2 undercover car park