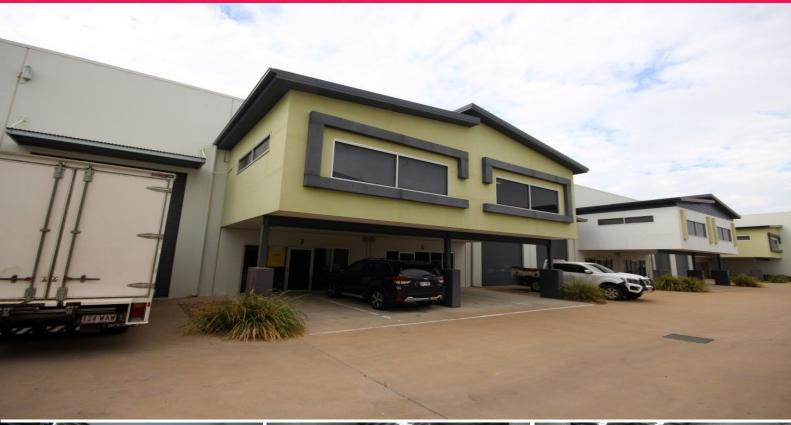

Unit 5, 585 Ingham Road, Mount St John QLD 4818

## Priced Below Replacement Value Warehouse Unit - For Sale

Linear Industrial Park is a modern 32 unit warehouse facility that features premium quality fit-outs and low maintenance structures for a worry-free investment. With all the units having suspended mezzanine offices it allows for undercover parking to the majority of the 81 car parks on-site and truck access throughout.

Unit 5 is offered for sale or lease and will become vacant at the end of April.

The unit features:

- 42m2 mezzanine open plan office
- 6m high clear-span warehouse
- Toilet amenities
- 2 undercover car park