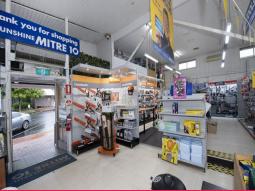

## SOLD UNDER THE HAMMER

Positioned in the centre of the commercial centre, 18 Maple Street has been the site of a hardware business since 2008.

The building includes two street access with parking at the front and rear of the building. This original building features high ceilings with skylights and timber construction throughout. Amenities include male and female toilets. Trade, retail and office areas.