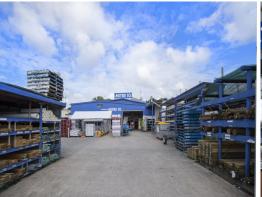

- + Tenanted by Sunshine Mitre 10 on a 5 + 5 year option
- + Current net return \$126,000 + outgoings + GST
- + 1012m?\* site improved by retail showroom, warehouse and hardstand
- + Air conditioned showroom with amenities area
- + Fully fenced timber and trade yard
- + AUCTION on-site 11am