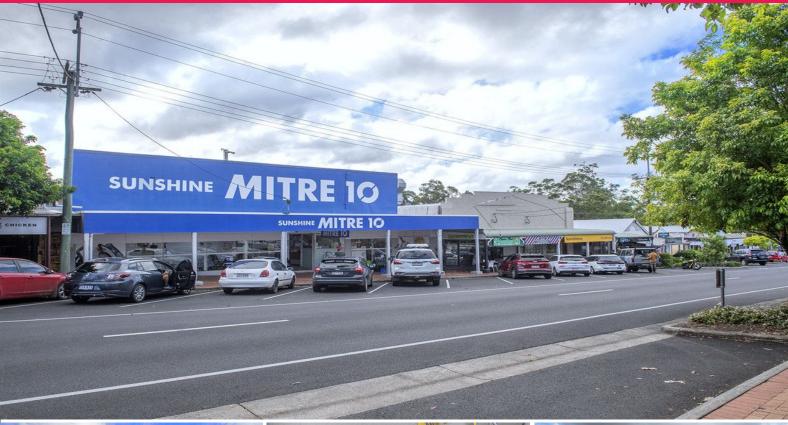

## SOLD UNDER THE HAMMER

Positioned in the centre of the commercial centre, 18 Maple Street has been the site of a hardware business since 2008.

The building includes two street access with parking at the front and rear of the building. This original building features high ceilings with skylights and timber construction throughout. Amenities include male and female toilets. Trade, retail and office areas.

- + Tenanted by Sunshine Mitre 10 on a 5 + 5 year option
- + Current net return \$126,000 + outgoings + GST
- + 1012m?\* site improved by retail showroom, warehouse and hardstand
- + Air conditioned showroom with amenities area
- + Fully fenced timber and trade yard
- + AUCTION on-site 11am