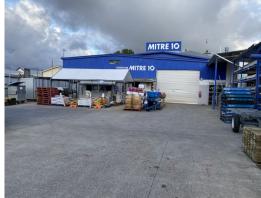

- + Tenanted by Sunshine Mitre 10 on a 5 + 5 year option
- + Current net return \$126,000 + outgoings + GST
- + 1012m?\* site improved by retail showroom, warehouse and hardstand
- + Air conditioned showroom with amenities area
- + Fully fenced timber and trade yard
- + AUCTION on-site 11am