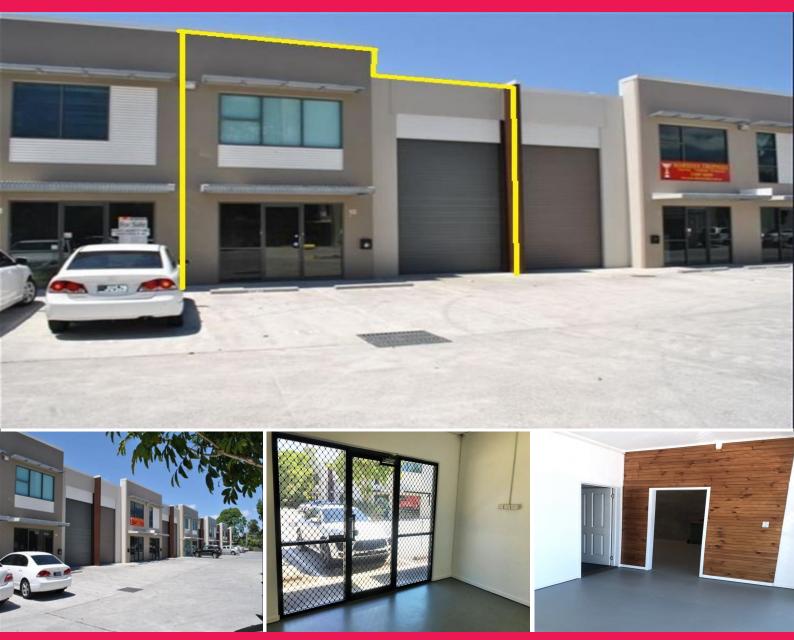

## **WAREHOUSE/OFFICE IN MODERN COMPLEX 124M2\***

- \* Warehouse 40m2\*
- \* Air conditioned offices split over 2 levels 56m2\*
- \* Foyer/ Reception area
- \* Mezzanine storage area 8m2\*
- \* Container height roller door
- \* Amenities & Kitchenette with disability access 20m2\*
- \* 3 phase power
- \* Ample onsite car parking with 2 allocated spaces
- \* Onsite customer parking
- \* Security screens
- \* Gated secure complex
- \* Minutes from M1/Gateway and major arterial roads

Industrial

FOR LEASE

124sqm