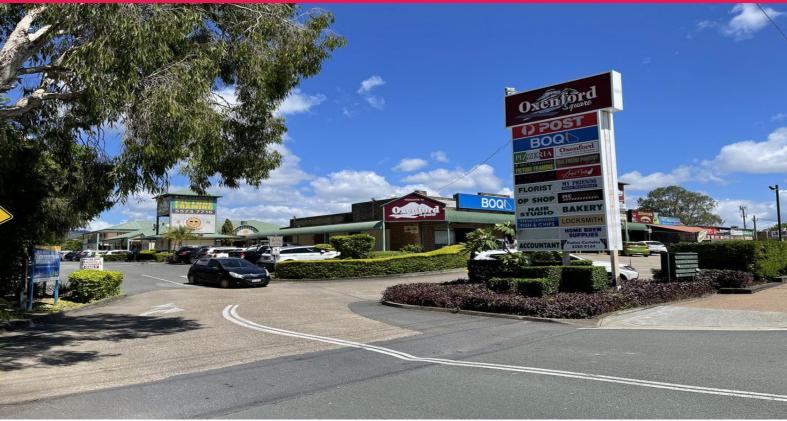

# Ray White.

12/100-106 Old Pacific Highway, Oxenford QLD 4210

### Oxenford Square Ground Floor Retail / Office Space

- \* 39m2\* ground floor retail / office space
- \* Very budget friendly
- \* Busy neighbourhood centre
- \* Ample on-site parking
- \* NBN available
- \* Fully air-conditioned
- \* Male and female amenities
- \* Motivated landlord ready to do a deal & incentives on offer
- \* Please get in touch for further information or to arrange an inspection