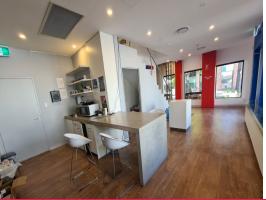

## EXPOSURE! GF CORNER RETAIL/OFFICE SPACE ON ALEXANDER STREET

Gunning Real Estate is pleased to offer for lease this fantastic retail/office space situated on the corner of the leafy Alexander Street and Holtermann Street in Crows Nest.

The property is located within close proximity to St Leonards Train Station and is surrounded by commercial office spaces as well as a large number of busy retail, restaurants, bars and cafes.

The property features:

- Total area of 102sqm

Retail

FOR LEASE

102sqm