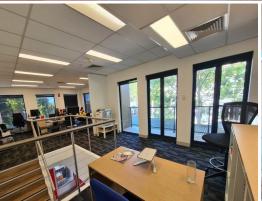

## EXPOSURE! GF CORNER RETAIL/OFFICE SPACE ON ALEXANDER STREET

Gunning Real Estate is pleased to offer for lease this fantastic retail/office space situated on the corner of the leafy Alexander Street and Holtermann Street in Crows Nest.

The property is located within close proximity to St Leonards Train Station and is surrounded by commercial office spaces as well as a large number of busy retail, restaurants, bars and cafes.

The property features:

- Total area of 102sqm

Retail

FOR LEASE

102sqm