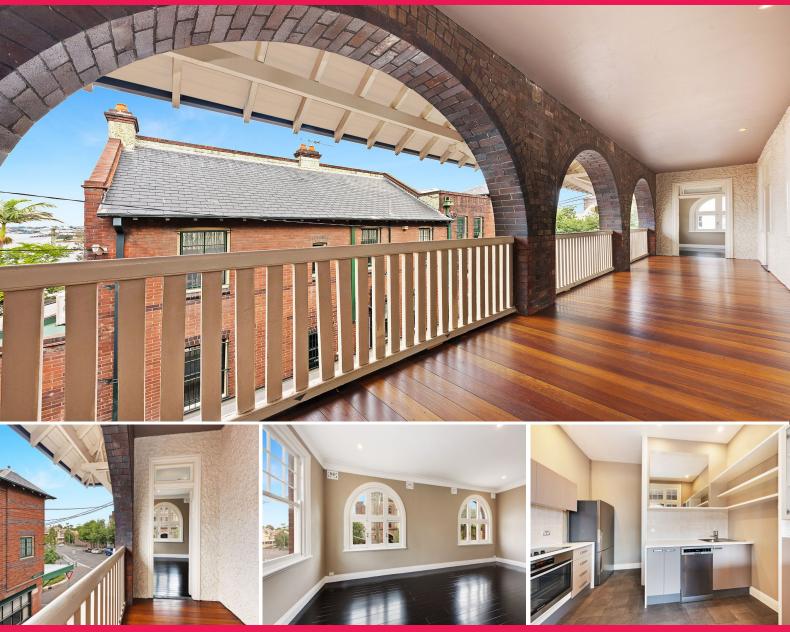

## **Potential Home Office - Zoned Mixed Use**

1 High Lane, Millers Point is situated on the corner of Argyle Place and High Lane. Directly opposite Barangaroo Reserve, Hotel Palisade and the Lord Nelson Hotel. Walking distance to ferries, buses and trains of Circular Quay, Wynyard and King St Wharf. Surrounded by restaurants, bars and shops of the historic Rocks and new Barangaroo development.

- Located on level 1 with private street level entrance via stairs.
- Timber floors and original features, ducted air con.
- Renovated bathroom, powder room, full kitchen, new appliances.
- Light filled rooms with 3m ceilings and large windows.
- 24sqm open verandah with open outlook and great light.
- Available 1 April 2021, flexible lease terms.