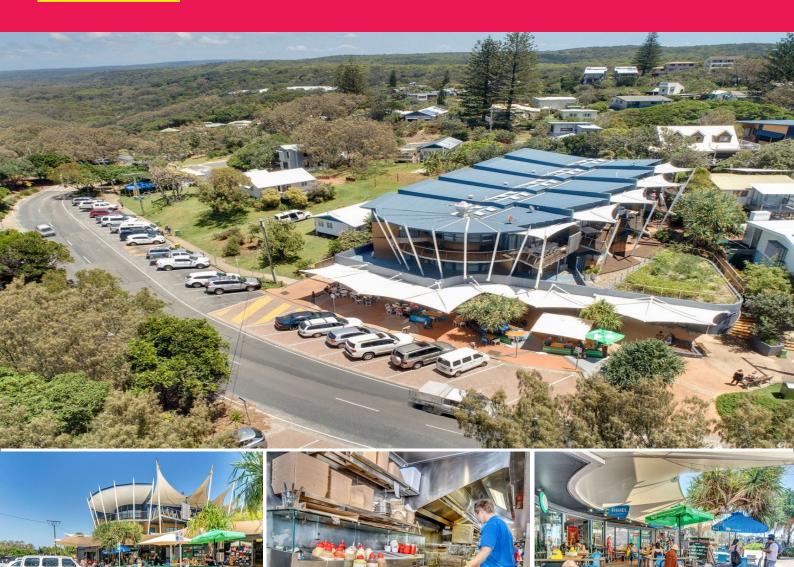

## 2/15-17 Mooloomba Road, Point Lookout QLD 4183

## **High Profile Tenancy at Busy Point Lookout**

Ray White Commercial Bayside are pleased to exclusively offer for Sale Shop 2, 15 East Coast Road (7/15-17 Mooloomba Road), Point Lookout on Stradbroke Island.

Key Investment Attributes:

- Long term tenant, lease expiring on 12/12/2025 + 4 year option
- 97sqm\* tenancy plus 29sqm\* licensed al-fresco dining area
- 4% annual increases
- Tenant pays for all outgoings including management fees
- Secure income underpinned by 3-month security bond and personal guarantees