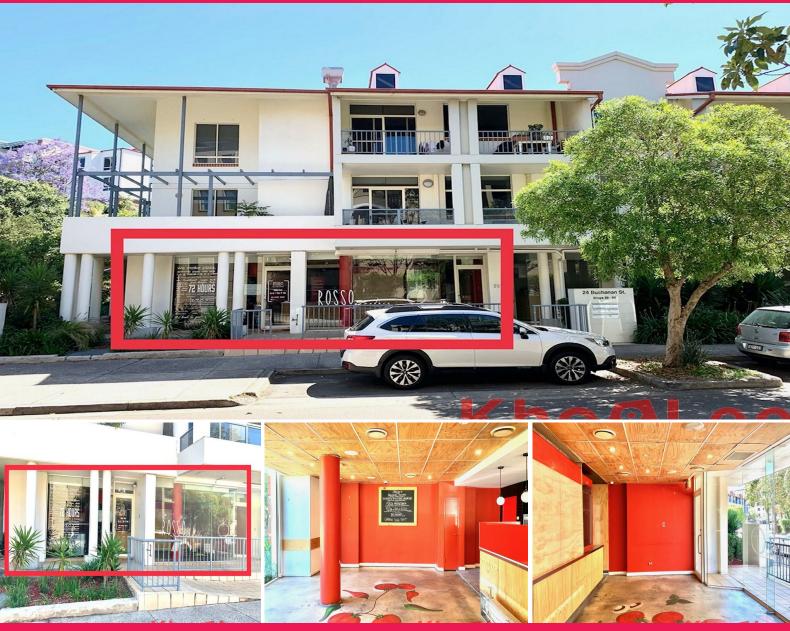

## Kho@Lee

90&91/24 Buchanan Street, Balmain NSW 2041

# CORNER POSITION PRIME RETAIL OPPORTUNITY WITH DOUBLE PARKING

This highly adaptive retail space is located in a prime corner position. With floor to ceiling windows, it has excellent street frontage in the highly coveted Buchanan Street, Balmain. Suitable for a number of different uses such as retail, medical, consulting, this 104sqm space is a rare opportunity to get established or move an existing business into this premium mixed commercial/residential area.

### Featuring:

- Prime corner position with floor to ceiling windows
- Approx 104 sqm Internal space and Double Parking Spaces
- Kitchen suitable for light cooking
- Long Lease, Negotiabl

Retail

FOR LEASE

104sqm