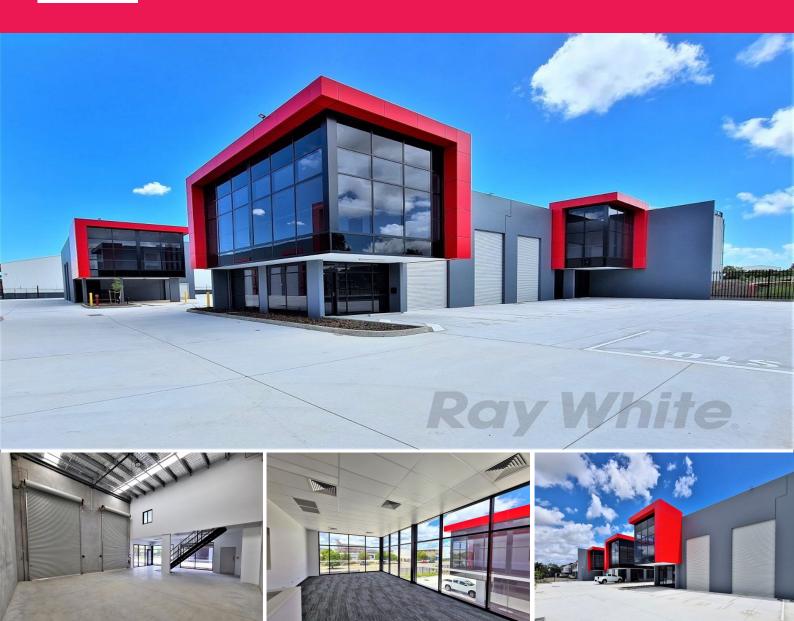

## Ray White.

10/300 Lavarack Avenue, Pinkenba QLD 4008

## **BRAND NEW 203sqm\* OFFICE/ WAREHOUSE**

- 203sqm\* office/warehouse in highly sought after Pinkenba
- 65sqm\* first floor office on a suspended concrete slab with ducted air conditioning
- 138sqm\* warehouse/ showroom
- Two (2) electric roller doors
- Self-contained amenities on each level
- Five (5) exclusive car spaces
- Located in the attractive Eagle Farm Business Park
- Fantastic access to a variety of dining options, Brisbane Airport, Brisbane CBD via Kingsford Smith Drive, Queensland's Major Arterial Network via the Gateway Motorway & the Port of Brisbane

\$55,185 p.a. + Outgoings + GST

Industrial

FOR LEASE

203sqm