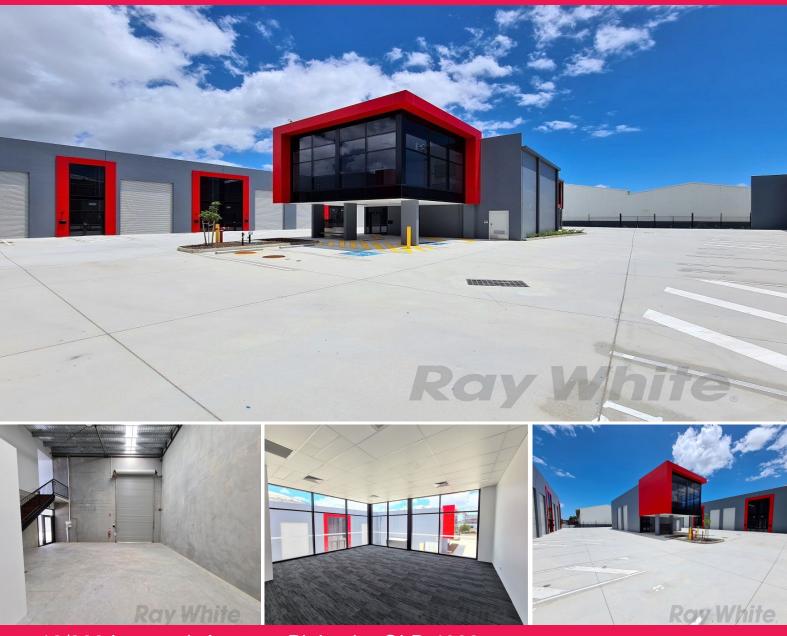

# Ray White.

19/300 Lavarack Avenue, Pinkenba QLD 4008

### **BRAND NEW 139sqm\* OFFICE/ WAREHOUSE**

- 139sqm\* office/warehouse in highly sought after Pinkenba
- 53sqm\* first floor office on a suspended concrete slab with ducted air conditioning
- 86sqm\* warehouse/ showroom
- Grease Trap access available if required
- Electric roller door
- Self-contained amenities
- Located in the attractive Eagle Farm Business Park
- Fantastic access to a variety of dining options, Brisbane Airport, Brisbane CBD via Kingsford Smith Drive, Queensland's Major Arterial Network via the Gateway Motorway & the Port of Brisbane

\* Approx.

For further information or to arrange an in

Industrial

FOR SALE

139sqm