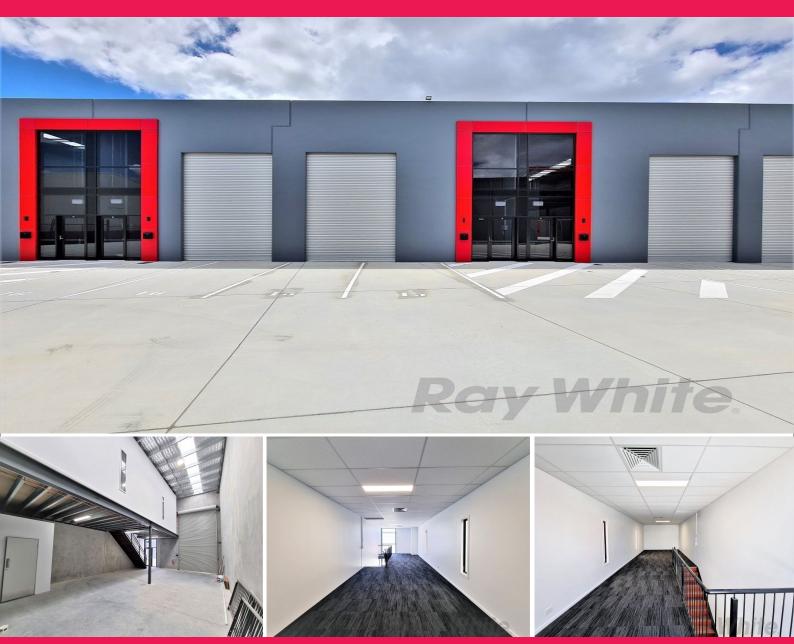

## **BRAND NEW 146sqm\* OFFICE/ WAREHOUSE**

- 146sqm\* office/warehouse in highly sought after Pinkenba
- 47sqm\* mezzanine office with ducted a/c, LED lighting & carpet tiles
- 99sqm\* warehouse/ ground floor
- Two (2) allocated car spaces
- Electric roller door
- Self-contained amenities
- Located in the attractive Eagle Farm Business Park

- Fantastic access to a variety of dining options, Brisbane Airport, Brisbane CBD via Kingsford Smith Drive, Queensland's Major Arterial Network via the Gateway Motorway & the Port of Brisbane

\$37,375 p.a. + Outgoings + GST

Minimum 3 year lease te

Industrial FOR SALE

146sqm