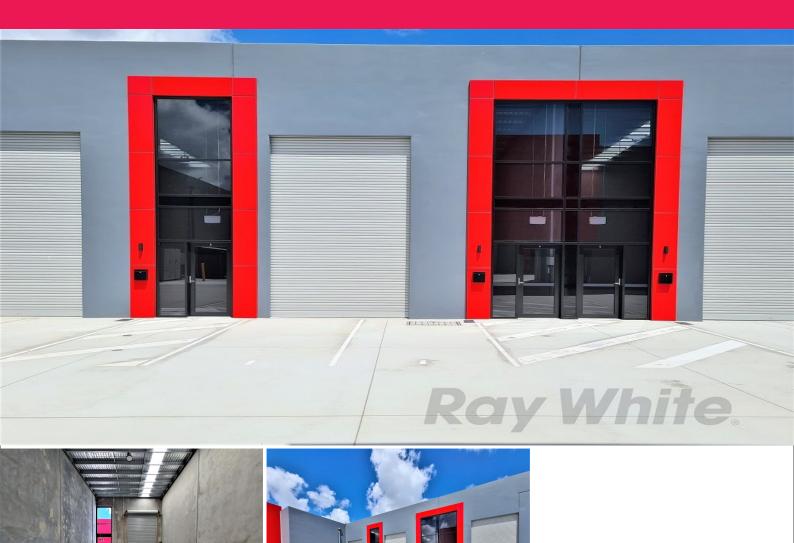

4/300 Lavarack Avenue, Pinkenba QLD 4008

## **BRAND NEW 88sqm\* WAREHOUSE**

- 88sqm\* warehouse in highly sought after Pinkenba
- Full height tilt panel construction
- Two (2) allocated car spaces
- Electric roller door
- Access to communal bathroom amenities
- Located in the attractive Eagle Farm Business Park
- Fantastic access to a variety of dining options, Brisbane Airport, Brisbane CBD via Kingsford Smith Drive, Queensland's Major Arterial Network via the Gateway Motorway & the Port of Brisbane

\$23,725 p.a. + Outgoings + GST

Minimum 3 year lease term

Industrial

FOR LEASE

88sqm