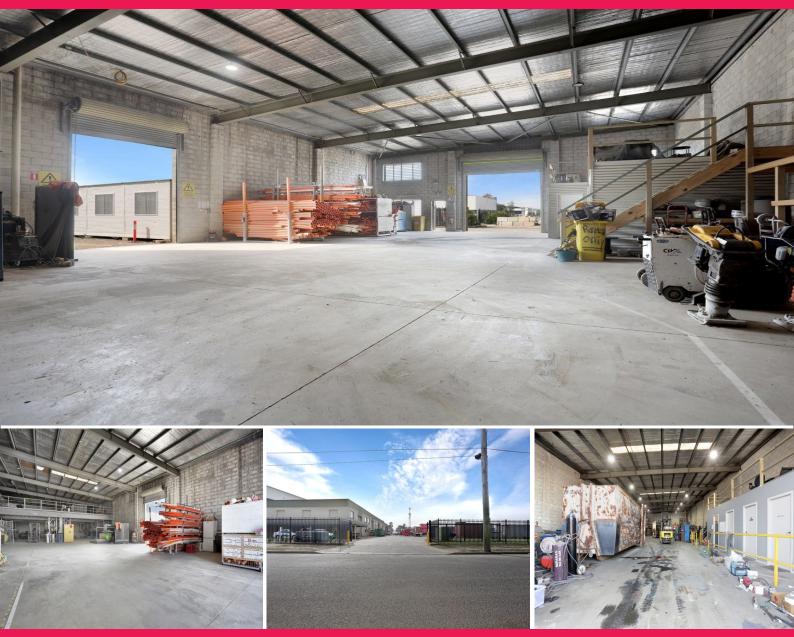

## FUNCTIONAL AFFORDABLE INDUSTRIAL SPACE

Mulgrave is an established business hub, with a vibrant shopping precinct, good educational institutions and amenity spaces. Located in the heart of Sydney's North West priority growth area it is set to become one of the best connected and sought after metropolitan hubs, with excellent connections to main arterial roads.

Excellent Industrial Estate with units ranging from 600sqm, situated on a site area of 20,024sqm.

Each unit has exclusive yard area, ideal of a range of warehousing, manufacturing and broader industrial applicat

Industrial FOR LEASE

600sqm

Martin O\'Brien

martin@shorecp.com.au