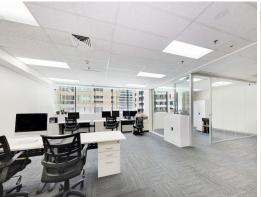

- East facing suite with views over George St
- Fitted out with one boardroom, room for 8 workstations
- Direct lift exposure, frame less glass entry doors
- Available 1 April 2021, flexible lease terms on offer.