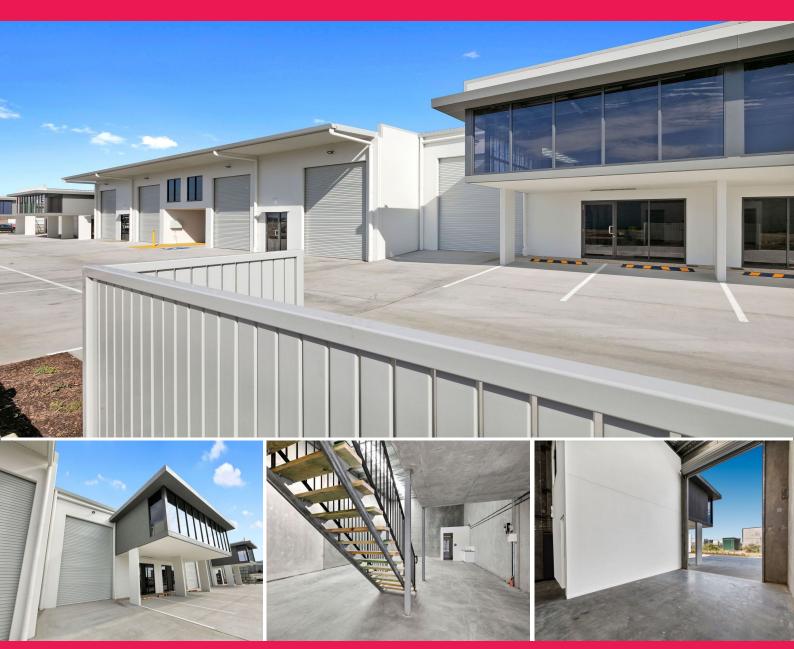

## Fantastic Unit Located in Heart of Aura Business Park

David Goldsworthy from Ray White Commercial Northern Corridor Group is excited to present Unit 5, 18 Hancock Way, Baringa, located in the heart of the Aura Business Park. This modern designed warehouse maximises functionality with convenience.

#### FEATURES:

- 149m2\* warehouse with 19.43m2\* mezzanine
- NBN connectivity and 3 phase power
- Internal amenities: shower, toilet, kitchenette
- High clearance roller door access
- Ample car parking with parking available in front of unit

The complex itself offers a unique 'in line' design which allows for drive-through access to the dual road fronta

Industrial FOR LEASE

149sqm