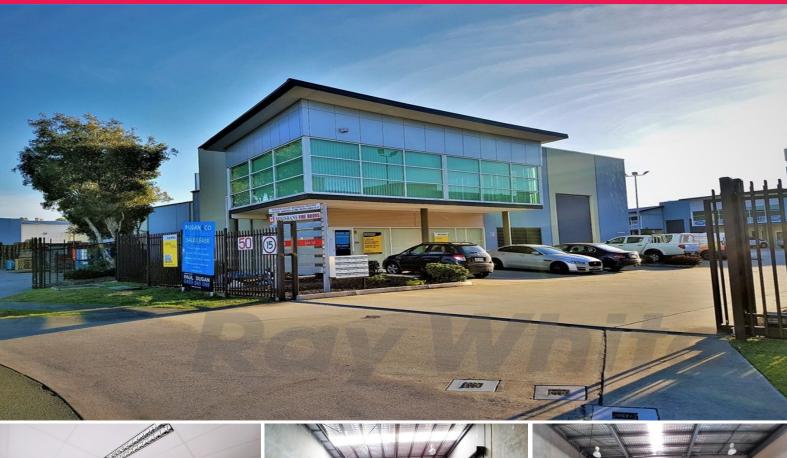

## FANTASTIC VALUE! SUB \$2,500/sqm

- $339 \text{sqm}^{\star}$  quality tilt panel office / warehouse situated at the front of the complex
- 202sqm\* office/showroom space over two (2) levels (119sqm\* first floor & 83sqm\* ground floor)
- 137sqm\* clear span warehouse with internal height of 7.5m\*
- 3 phase power supply
- Gated complex
- Electric container height roller door
- Complex parking ratio of 6\*/unit
- Attractive front corner unit with great natural light
- Toilet & kitchenette on each level
- Fantastic value being under \$2,500/sqm!

Sale Price: \$830,550 +

Industrial FOR SALE

339sqm