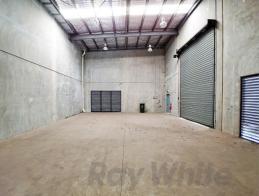

## FANTASTIC VALUE! SUB \$2,500/sqm

- $339 \text{sqm}^{\star}$  quality tilt panel office / warehouse situated at the front of the complex
- 202sqm\* office/showroom space over two (2) levels (119sqm\* first floor & 83sqm\* ground floor)
- 137sqm\* clear span warehouse with internal height of 7.5m\*
- 3 phase power supply
- Gated complex
- Electric container height roller door
- Complex parking ratio of 6\*/unit
- Attractive front corner unit with great natural light
- Toilet & kitchenette on each level
- Fantastic value being under \$2,500/sqm!