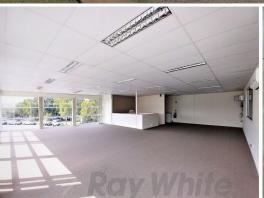

## FANTASTIC VALUE! SUB \$2,500/sqm

- $339 \text{sqm}^{\star}$  quality tilt panel office / warehouse situated at the front of the complex
- 202sqm\* office/showroom space over two (2) levels (119sqm\* first floor & 83sqm\* ground floor)
- 137sqm\* clear span warehouse with internal height of 7.5m\*
- 3 phase power supply
- Gated complex
- Electric container height roller door
- Complex parking ratio of 6\*/unit
- Attractive front corner unit with great natural light
- Toilet & kitchenette on each level
- Fantastic value being under \$2,500/sqm!