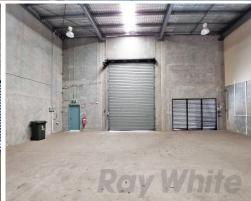

## FANTASTIC VALUE! SUB \$2,500/sqm

- $339 \text{sqm}^{\star}$  quality tilt panel office / warehouse situated at the front of the complex
- 202sqm\* office/showroom space over two (2) levels (119sqm\* first floor & 83sqm\* ground floor)
- 137sqm\* clear span warehouse with internal height of 7.5m\*
- 3 phase power supply
- Gated complex
- Electric container height roller door
- Complex parking ratio of 6\*/unit
- Attractive front corner unit with great natural light
- Toilet & kitchenette on each level
- Fantastic value being under \$2,500/sqm!