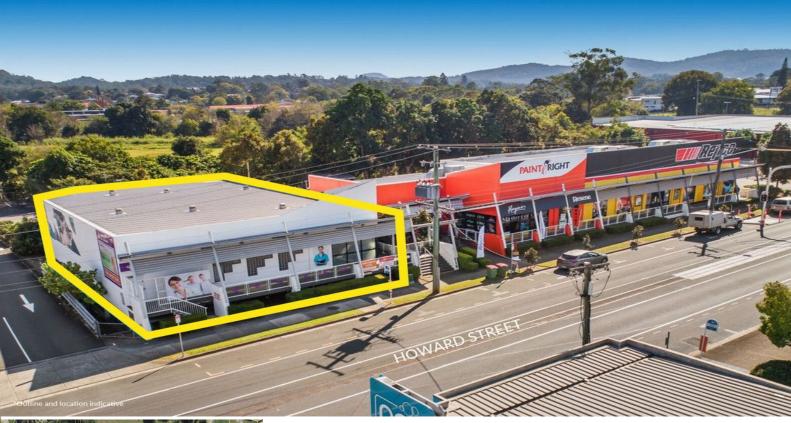

# Ray White.

1/113-121 Howard Street, Nambour QLD 4560

### LONG TERM MEDICAL TENANTED INVESTMENT FOR SALE

Emily Pendleton and Christine Freney from Ray White Commercial Northern Corridor Group are pleased to present 1/113-121 Howard Street, Nambour to market for sale by Private Treaty. The property is tenanted to a long term tenant, the Nambour Day Surgery.

- Tenanted to Nambour Day Surgery since 2000
- Returning \$162,932 net
- 521m2\* building area
- 71 onsite car parks
- Prime location adjoining Repco & Paint Right and opposite Aldi & Nambour Civic Centre
- 5 minutes walking distance to Train Station
- Less than 5km to Bruce Highway