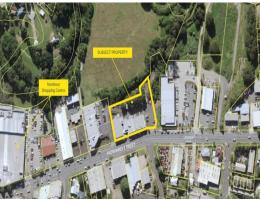

# Ray White.

1/113-121 Howard Street, Nambour QLD 4560

### LONG TERM MEDICAL TENANTED INVESTMENT FOR SALE

Emily Pendleton and Christine Freney from Ray White Commercial Northern Corridor Group are pleased to present 1/113-121 Howard Street, Nambour to market for sale by Private Treaty. The property is tenanted to a long term tenant, the Nambour Day Surgery.

- Tenanted to Nambour Day Surgery since 2000
- Returning \$162,932 net
- 521m2\* building area
- 71 onsite car parks
- Prime location adjoining Repco & Paint Right and opposite Aldi & Nambour Civic Centre
- 5 minutes walking distance to Train Station
- Less than 5km to Bruce Highway